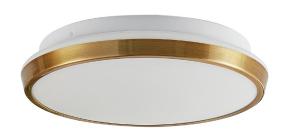

### **PHYSICAL**

| Material | Metal                             |
|----------|-----------------------------------|
| Mounting | Surface                           |
| Lens     | Opal Glass                        |
| Finish   | Brushed Nickel, Gold, Matte Black |
| Source   | LED                               |