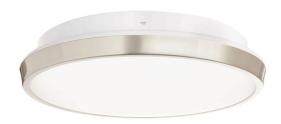

### **PHYSICAL**

| Material | Metal                             |
|----------|-----------------------------------|
| Mounting | Surface                           |
| Lens     | Opal Glass                        |
| Finish   | Brushed Nickel, Gold, Matte Black |
| Source   | LED                               |