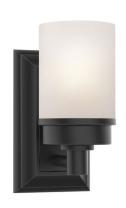

#### **PHYSICAL**

| Material   | Metal & Frosted Glass                                             |
|------------|-------------------------------------------------------------------|
| Mounting   | Wall Mount (Up or Down)                                           |
| Finish     | Black, Brass, Oil-Rubbed Bronze, Brushed Nickel, Chrome           |
| Source     | 1 x E26, Type A or SBCFL Shape Recommended<br>(Lamp Not Included) |
| Dimensions | 9.75"H X 4.5"W X 6"D                                              |