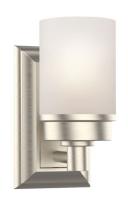

#### **PHYSICAL**

| Material   | Metal & Frosted Glass                                             |
|------------|-------------------------------------------------------------------|
| Mounting   | Wall Mount (Up or Down)                                           |
| Finish     | Black, Brass, Oil-Rubbed Bronze, Brushed Nickel, Chrome           |
| Source     | 1 x E26, Type A or SBCFL Shape Recommended<br>(Lamp Not Included) |
| Dimensions | 9.75"H X 4.5"W X 6"D                                              |