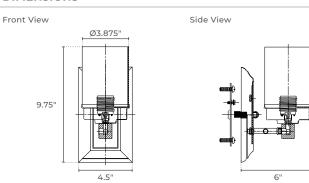

#### **PHYSICAL**

| Material   | Metal & Frosted Glass                                             |
|------------|-------------------------------------------------------------------|
| Mounting   | Wall Mount (Up or Down)                                           |
| Finish     | Black, Brass, Oil-Rubbed Bronze, Brushed Nickel, Chrome           |
| Source     | 1 x E26, Type A or SBCFL Shape Recommended<br>(Lamp Not Included) |
| Dimensions | 9.75"H X 4.5"W X 6"D                                              |

## **DIMENSIONS**