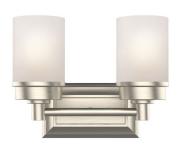

### **PHYSICAL**

| Material   | Metal & Frosted Glass                                             |
|------------|-------------------------------------------------------------------|
| Mounting   | Wall Mount (Up or Down)                                           |
| Finish     | Black, Brass, Oil-Rubbed Bronze, Brushed Nickel, Chrome           |
| Source     | 1 x E26, Type A or SBCFL Shape Recommended<br>(Lamp Not Included) |
| Dimensions | 9.375"H X 11.875"W X 5.75"D                                       |

#### **NOTES**

EX: DROP-2-BK **ORDERING LOGIC** 

| FAMILY |   | TYPE   |    | FINISH            |
|--------|---|--------|----|-------------------|
| DROP   |   | 2      |    |                   |
|        | 2 | 2 Lamp | вк | Black             |
|        |   |        | BR | Brass             |
|        |   |        | BZ | Oil-Rubbed Bronze |
|        |   |        | BN | Brushed Nickel    |
|        |   |        | СН | Chrome            |
|        |   |        |    |                   |