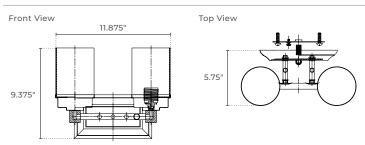

### **PHYSICAL**

| Material   | Metal & Frosted Glass                                             |
|------------|-------------------------------------------------------------------|
| Mounting   | Wall Mount (Up or Down)                                           |
| Finish     | Black, Brass, Oil-Rubbed Bronze, Brushed Nickel, Chrome           |
| Source     | 1 x E26, Type A or SBCFL Shape Recommended<br>(Lamp Not Included) |
| Dimensions | 9.375"H X 11.875"W X 5.75"D                                       |

### **DIMENSIONS**