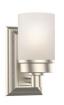

### **PHYSICAL**

| Material   | Metal & Frosted Glass                                             |
|------------|-------------------------------------------------------------------|
| Mounting   | Wall Mount (Up or Down)                                           |
| Finish     | Black, Brass, Oil-Rubbed Bronze, Brushed Nickel, Chrome           |
| Source     | 1 x E26, Type A or SBCFL Shape Recommended<br>(Lamp Not Included) |
| Dimensions | 9.375"H X 11.875"W X 5.75"D                                       |

# DROP FAMILY

DROP-1 VANITY E26

DROP-3 VANITY E26

DROP-4 VANITY E26

DROP-5 VANITY E26

DROP-C CHANDELIER E26 CHAIN + STEM

DROP-MP MINI PENDANT E26 CABLE + STEM