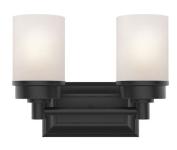

### **PHYSICAL**

| Material   | Metal & Frosted Glass                                             |
|------------|-------------------------------------------------------------------|
| Mounting   | Wall Mount (Up or Down)                                           |
| Finish     | Black, Brass, Oil-Rubbed Bronze, Brushed Nickel, Chrome           |
| Source     | 1 x E26, Type A or SBCFL Shape Recommended<br>(Lamp Not Included) |
| Dimensions | 9.375"H X 11.875"W X 5.75"D                                       |

#### **NOTES**

EX: DROP-2-BK **ORDERING LOGIC** 

| FAMILY |   | TYPE   |    | FINISH            |
|--------|---|--------|----|-------------------|
| DROP   |   | 2      |    |                   |
|        | 2 | 2 Lamp | вк | Black             |
|        |   |        | BR | Brass             |
|        |   |        | BZ | Oil-Rubbed Bronze |
|        |   |        | BN | Brushed Nickel    |
|        |   |        | СН | Chrome            |
|        |   |        |    |                   |