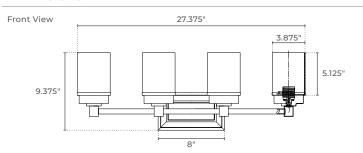

### **PHYSICAL**

| Material   | Metal & Frosted Glass                                              |
|------------|--------------------------------------------------------------------|
| Mounting   | Wall Mount (Up or Down)                                            |
| Finish     | Black, Brass, Oil-Rubbed Bronze, Brushed Nickel, Chrome            |
| Source     | 4 x E26, Type A or SBCFL Shape Recommended<br>(Lamps Not Included) |
| Dimensions | 9.375"H X 27.375"W X 5.75"D                                        |

## **DIMENSIONS**