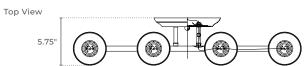

### **PHYSICAL**

| Material   | Metal & Frosted Glass                                              |
|------------|--------------------------------------------------------------------|
| Mounting   | Wall Mount (Up or Down)                                            |
| Finish     | Black, Brass, Oil-Rubbed Bronze, Brushed Nickel, Chrome            |
| Source     | 4 x E26, Type A or SBCFL Shape Recommended<br>(Lamps Not Included) |
| Dimensions | 9.375"H X 27.375"W X 5.75"D                                        |

## **DIMENSIONS**