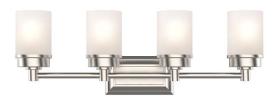

### **PHYSICAL**

| Material   | Metal & Frosted Glass                                              |
|------------|--------------------------------------------------------------------|
| Mounting   | Wall Mount (Up or Down)                                            |
| Finish     | Black, Brass, Oil-Rubbed Bronze, Brushed Nickel, Chrome            |
| Source     | 4 x E26, Type A or SBCFL Shape Recommended<br>(Lamps Not Included) |
| Dimensions | 9.375"H X 27.375"W X 5.75"D                                        |

# **DROP FAMILY**

DROP-1 VANITY E26

DROP-2 VANITY E26

DROP-3 VANITY E26

DROP-5 VANITY E26

DROP-C CHANDELIER E26 CHAIN + STEM

DROP-MP MINI PENDANT E26 CABLE + STEM