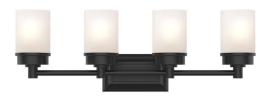

### **PHYSICAL**

| Material   | Metal & Frosted Glass                                              |
|------------|--------------------------------------------------------------------|
| Mounting   | Wall Mount (Up or Down)                                            |
| Finish     | Black, Brass, Oil-Rubbed Bronze, Brushed Nickel, Chrome            |
| Source     | 4 x E26, Type A or SBCFL Shape Recommended<br>(Lamps Not Included) |
| Dimensions | 9.375"H X 27.375"W X 5.75"D                                        |

# **DROP FAMILY**

DROP-1 VANITY E26

DROP-2 VANITY E26

DROP-3 VANITY E26

DROP-5 VANITY E26

DROP-C CHANDELIER E26 CHAIN + STEM

DROP-MP MINI PENDANT E26 CABLE + STEM