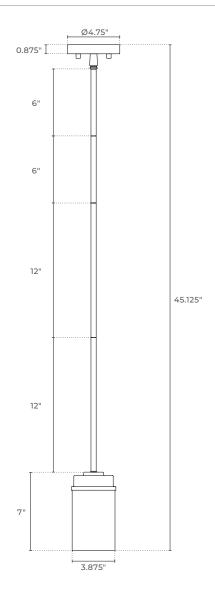

mable lamp and dimmable switch.<br>Dimmable lamp and dimmable switch not included. |

### ORDERING LOGIC EX: DROP-MP-C-BK

| FAMILY |    | TYPE         | М | DUNTING | FINISH |                   |  |
|--------|----|--------------|---|---------|--------|-------------------|--|
| DROP   |    | МР           |   |         |        |                   |  |
|        | MP | Mini Pendant | С | Cable   | вк     | Black             |  |
|        |    |              | S | Stem    | BR     | Brass             |  |
|        |    |              |   |         | BZ     | Oil-Rubbed Bronze |  |
|        |    |              |   |         | BN     | Brushed Nickel    |  |
|        |    |              |   |         | СН     | Chrome            |  |





## **DIMENSIONS**

WITH CABLE



3.875"

### WITH STEM







## **DROP FAMILY**

DROP-1 VANITY E26

DROP-2 VANITY E26



DROP-3 VANITY E26



DROP-4 VANITY E26



DROP-5 VANITY E26



DROP-C CHANDELIER E26 CHAIN + STEM





# **ADDITIONAL IMAGERY**



DROP-MP-C-BK



DROP-MP-S-BN