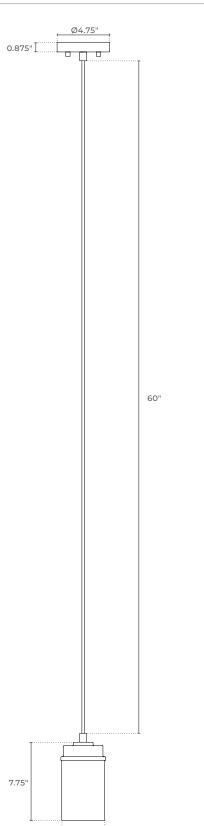

Dimmable | Yes, with dimmable lamp and dimmable switch.<br>Dimmable lamp and dimmable switch not included. |

### ORDERING LOGIC EX: DROP-MP-C-BK

| FAMILY |    | TYPE         | М | DUNTING | FINISH |                   |  |
|--------|----|--------------|---|---------|--------|-------------------|--|
| DROP   |    | МР           |   |         |        |                   |  |
|        | MP | Mini Pendant | С | Cable   | вк     | Black             |  |
|        |    |              | S | Stem    | BR     | Brass             |  |
|        |    |              |   |         | BZ     | Oil-Rubbed Bronze |  |
|        |    |              |   |         | BN     | Brushed Nickel    |  |
|        |    |              |   |         | СН     | Chrome            |  |





## **DIMENSIONS**

WITH CABLE



3.875"

### WITH STEM







## **DROP FAMILY**

DROP-1 VANITY E26

DROP-2 VANITY E26



DROP-3 VANITY E26



DROP-4 VANITY E26



DROP-5 VANITY E26



DROP-C CHANDELIER E26 CHAIN + STEM





# **ADDITIONAL IMAGERY**



DROP-MP-C-BK



DROP-MP-S-BN