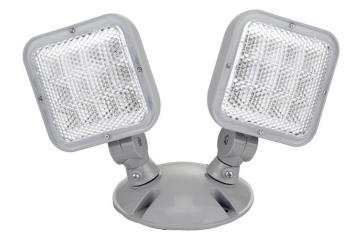

## DSR DUAL SQUARE REMOTE HEAD LED

The DSR is an indoor/outdoor double square remote head LED that is UL 94V-0 flame rated, wet location listed and IP65 rated. SSR is available with 3.6V-9.6VDC universal voltage operation and carries a 5 year warranty.