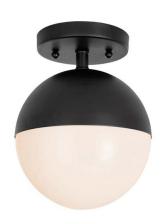

#### **PHYSICAL**

| Material | Metal                     |
|----------|---------------------------|
| Mounting | Surface                   |
| Lens     | Glass                     |
| Finish   | Brushed Gold, Black       |
| Source   | 1xE12 (Lamp Not Included) |
|          |                           |

## **DIMENSIONS**

| <b>HEIGHT</b> inches | WIDTH<br>inches | <b>DEPTH</b> inches |
|----------------------|-----------------|---------------------|
| 8.8                  | 6.9             | 6.9                 |

# **NOTES**

| Usage | Indoor Only |
|-------|-------------|

EX: DUKE-GD **ORDERING LOGIC** 

FAMILY

FINISH

**DUKE** 

**GD** Brushed Gold

**BK** Black