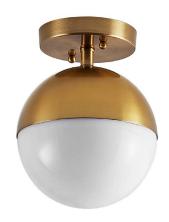

#### **PHYSICAL**

| Material | Metal                     |
|----------|---------------------------|
| Mounting | Surface                   |
| Lens     | Glass                     |
| Finish   | Brushed Gold, Black       |
| Source   | 1xE12 (Lamp Not Included) |
|          |                           |

## **DIMENSIONS**

| <b>HEIGHT</b> inches | WIDTH<br>inches | <b>DEPTH</b> inches |
|----------------------|-----------------|---------------------|
| 8.8                  | 6.9             | 6.9                 |

# **NOTES**

| Usage | Indoor Only |
|-------|-------------|

EX: DUKE-GD **ORDERING LOGIC** 

FAMILY

FINISH

**DUKE** 

**GD** Brushed Gold

**BK** Black