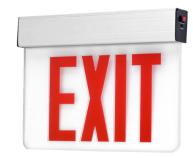

## **ELE** EDGE-LIT EXIT LED

The ELE Series is a single face, edge-lit exit sign that offers red or green LED face options complete with a test switch and recharge indicator. The ELE is easy to install and provides a maximum 24-hour full recharge time.

## **PHYSICAL**

| Material     | Aluminum Housing with High Grade Acrylic Panel |
|--------------|------------------------------------------------|
| Mounting     | Universal Mounting (Top, Back, End)            |
| Panel Finish | Clear, Mirror or White                         |
| Face Count   | Single or Double                               |
| Letter Color | Green or Red                                   |