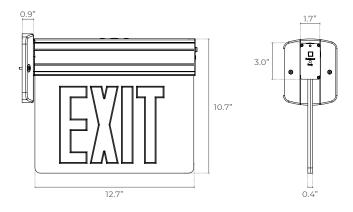

## **ELE** EDGE-LIT EXIT LED

The ELE Series is a single face, edge-lit exit sign that offers red or green LED face options complete with a test switch and recharge indicator. The ELE is easy to install and provides a maximum 24-hour full recharge time.

## **PHYSICAL**

| Material     | Aluminum Housing with High Grade Acrylic Panel |
|--------------|------------------------------------------------|
| Mounting     | Universal Mounting (Top, Back, End)            |
| Panel Finish | Clear, Mirror or White                         |
| Face Count   | Single or Double                               |
| Letter Color | Green or Red                                   |