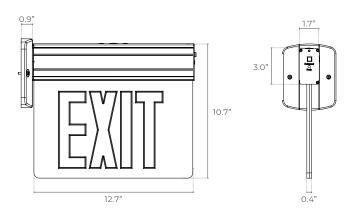

## **ELER** EDGE-LIT EXIT RED LED

The ELER Series is a single or double face, edge-lit exit sign that offers red or green LED face options complete with a test switch and recharge indicator. The ELER is easy to install and provides a maximum 24-hour full recharge time.

## **PHYSICAL**

| Material     | Aluminum Housing with High Grade Acrylic Panel |
|--------------|------------------------------------------------|
| Mounting     | Universal Mounting (Top, Back, End)            |
| Panel Finish | Clear, Mirror, White or Universal              |
| Face Count   | Single, Double or Universal                    |
| Letter Color | Red                                            |