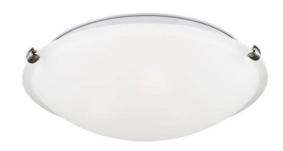

# **PHYSICAL**

| Material | Steel          |
|----------|----------------|
| Mounting | Surface        |
| Lens     | Frosted Glass  |
| Finish   | Brushed Nickel |
| Source   | LED            |

### **PERFORMANCE**

| Warranty      | 3 years                                                  |
|---------------|----------------------------------------------------------|
| Certification | Damp Location, cETL, ETL                                 |
| ССТ           | Field Selectable 5CCT: 2700K, 3000K, 3500K, 4000K, 5000K |
| CRI           | >80                                                      |

## **ELECTRICAL**

| Dimmable     | 10%-100% Triac Dimming |
|--------------|------------------------|
| Power Factor | >0.9                   |
| Voltage      | 120V                   |
| Wattage      | 15W                    |