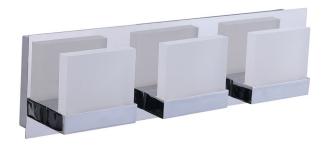

---|
| Lens Material | Frosted Acrylic        |
| Mounting      | Wall Mount             |
| Finish        | Chrome, Brushed Nickel |
| Source        | LED                    |



| Warranty              | 5 years                              |
|-----------------------|--------------------------------------|
| Certification         | cETLus, Damp Location, ADA Compliant |
| Operating Temperature | -20°C to 40°C (-4°F to 104°F)        |
| ССТ                   | Field Selectable: 3000K/4000K/5000K  |
| CRI                   | 80                                   |

# **ELECTRICAL**

| Wattage      | 20W                    |
|--------------|------------------------|
| Voltage      | 120V                   |
| Power Factor | 0.9                    |
| Dimmable     | 100-10% Triac Dimmable |





## **ENERGY CHART**

| <b>HEIGHT</b> inches | WIDTH<br>inches | <b>DEPTH</b> inches | DELIVERED<br>LUMENS | WATTAGE | EFFICACY<br>Im/w |
|----------------------|-----------------|---------------------|---------------------|---------|------------------|
| 5                    | 18              | 3.5                 | 1500                | 20      | 75               |

# **NOTES**

| Usage |  | Indoor Only |
|-------|--|-------------|
|-------|--|-------------|

ORDERING LOGIC EX: ELSA-3-CH

| FAMILY |   | TYPE   |    | FINISH |  |
|--------|---|--------|----|--------|--|
| ELSA   | 3 |        |    |        |  |
|        | 3 | 3 Lamp | СН | Chrome |  |

BN **Brushed Nickel** 



# ADDITIONAL IMAGERY