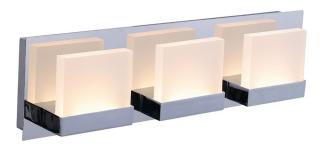

-|
| Lens Material | Frosted Acrylic        |
| Mounting      | Wall Mount             |
| Finish        | Chrome, Brushed Nickel |
| Source        | LED                    |



| Warranty              | 5 years                              |
|-----------------------|--------------------------------------|
| Certification         | cETLus, Damp Location, ADA Compliant |
| Operating Temperature | -20°C to 40°C (-4°F to 104°F)        |
| ССТ                   | Field Selectable: 3000K/4000K/5000K  |
| CRI                   | 80                                   |

# **ELECTRICAL**

| Wattage      | 20W                    |
|--------------|------------------------|
| Voltage      | 120V                   |
| Power Factor | 0.9                    |
| Dimmable     | 100-10% Triac Dimmable |





## **ENERGY CHART**

| <b>HEIGHT</b> inches | WIDTH<br>inches | <b>DEPTH</b> inches | DELIVERED<br>LUMENS | WATTAGE | EFFICACY<br>Im/w |
|----------------------|-----------------|---------------------|---------------------|---------|------------------|
| 5                    | 18              | 3.5                 | 1500                | 20      | 75               |

# **NOTES**

| Usage |  | Indoor Only |
|-------|--|-------------|
|-------|--|-------------|

ORDERING LOGIC EX: ELSA-3-CH

| FAMILY |   | TYPE   |    | FINISH |  |
|--------|---|--------|----|--------|--|
| ELSA   | 3 |        |    |        |  |
|        | 3 | 3 Lamp | СН | Chrome |  |

BN **Brushed Nickel** 



# ADDITIONAL IMAGERY