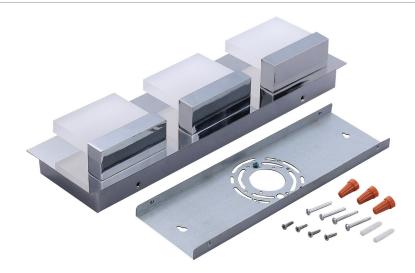

|
| Power Factor | 0.9                    |
| Dimmable     | 100-10% Triac Dimmable |





## **ENERGY CHART**

| <b>HEIGHT</b> inches | WIDTH<br>inches | <b>DEPTH</b> inches | DELIVERED<br>LUMENS | WATTAGE | EFFICACY<br>Im/w |
|----------------------|-----------------|---------------------|---------------------|---------|------------------|
| 5                    | 18              | 3.5                 | 1500                | 20      | 75               |

# **NOTES**

| Usage |  | Indoor Only |
|-------|--|-------------|
|-------|--|-------------|

ORDERING LOGIC EX: ELSA-3-CH

| FAMILY |   | TYPE   |    | FINISH |  |
|--------|---|--------|----|--------|--|
| ELSA   | 3 |        |    |        |  |
|        | 3 | 3 Lamp | СН | Chrome |  |

BN **Brushed Nickel** 



# ADDITIONAL IMAGERY