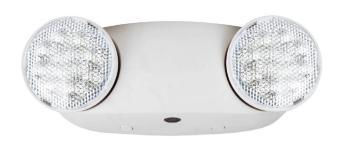

# **EMR2** EMERGENCY LIGHT ROUND HEADS LED

The EMR2 series is a 120/277V dual voltage or 120-277V universal voltage emergency light with two adjustable LED heads. EMR2 is UL 94V-0 flame rated, damp location listed and includes a test switch and charge indicator. The EMR2 is easy to install with its universal J-box mounting pattern and has a maximum 24-hour full recharge time. EMR2 can also be ordered with remote head capacity up to 2W.

#### **PHYSICAL**

| Material | Injection-Molded Thermoplastic ABS Housing |
|----------|--------------------------------------------|
| Mounting | Universal J-Box Mounting Pattern           |
| Source   | LED                                        |
| Finish   | White                                      |