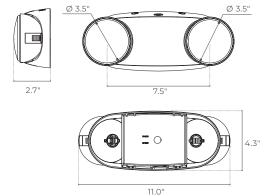

#### **PHYSICAL**

| Material | Injection-Molded Thermoplastic ABS Housing |
|----------|--------------------------------------------|
| Mounting | Universal J-Box Mounting Pattern           |
| Source   | LED                                        |
| Finish   | White                                      |