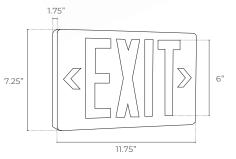

| ROJECT | DATE |
|--------|------|
|        |      |

COMMENTS

P



# IN STOCK







# **EX** THERMOPLASTIC EXIT LED

The EX series is a 120V/277VAC dual voltage thermoplastic exit sign offered with a single, double, or universal face plate and Red or Green LEDs. EX is UL 94V-0 flame rated, damp location listed and includes a test switch and charge indicator. The EX is easy to install with its universal J-box mounting pattern and has a maximum 24-hour full recharge time.

- Residential
- Commercial
- Hospitality

## PHYSICAL

| Material     | Injection-Molded Thermoplastic ABS Housing  |
|--------------|---------------------------------------------|
| Mounting     | Universal J-Box Mounting Pattern            |
| Finish       | White                                       |
| Source       | LED                                         |
| Face Count   | Single, Double or U