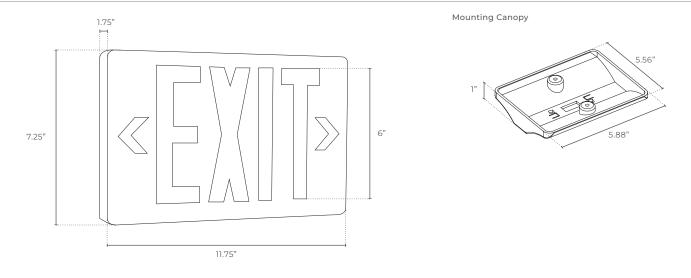

-----------------------------------------------|
| Wattage | AC - 1.9W, EM - 1.8W                               |
| Battery | 1.2V Nickel Cadmium 90-Minutes Emergency Operation |

EX: EX-S-G-AC

## ORDERING LOGIC

| FAMILY | FACE COUNT         | LETTER COLOR |    | OPERATION                          |
|--------|--------------------|--------------|----|------------------------------------|
| EX     |                    |              |    |                                    |
|        | <b>S</b> Single    | G Green      | AC | AC Only                            |
|        | D Double           | R Red        | EM | Emergency (Nickel-cadmium battery) |
|        | <b>U</b> Universal |              |    |                                    |



# **EX** THERMOPLASTIC EXIT LED

### DIMENSIONS



## MOUNTING TYPE

Wall Mount



Side Mount



Ceiling Mount