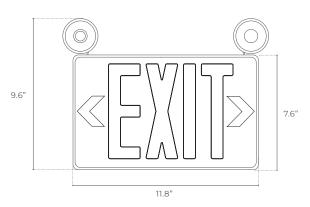

## **EXSCI** SLIM THERMOPLASTIC COMBO ROUND HEADS LED

The EXSC1 series is a 120/277V dual voltage thermoplastic exit combo offered with single, double or universal face plate and Red LEDs. EXSC1 is UL 94V-0 flame rated, damp location listed and includes a test switch and charge indicator. The EXSC1 is easy to install with its universal J-box mounting pattern and has a maximum 24-hour full recharge time. EXSC1 can also be ordered with remote head capacity up to 2W.

#### PHYSICAL

| Material     | Injection-Molded Thermoplastic ABS Housing  |
|--------------|---------------------------------------------|
| Mounting     | Universal J-Box Mounting Pattern            |
| Finish       | White                                       |
| Face Count   | Single, Double or Universal (Single/Double) |
| Letter Color | Red (6" Height, 3/4" Stroke)                |
| Source       | LED                                         |