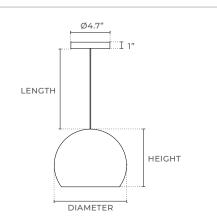

## **DIMENSIONS**

## **DIMENSIONAL DATA**

| <b>DIAMETER</b> inches | <b>HEIGHT</b> inches | <b>LENGTH</b> inches                         |
|------------------------|----------------------|----------------------------------------------|
| 7.9                    | 6.7                  | 59.0                                         |
| 9.8                    | 7.9                  | 59.0                                         |
| 11.8                   | 8.7                  | 59.0                                         |
| 13.8                   | 9.8                  | 59.0                                         |
|                        | 7.9<br>9.8           | inches inches   7.9 6.7   9.8 7.9   11.8 8.7 |