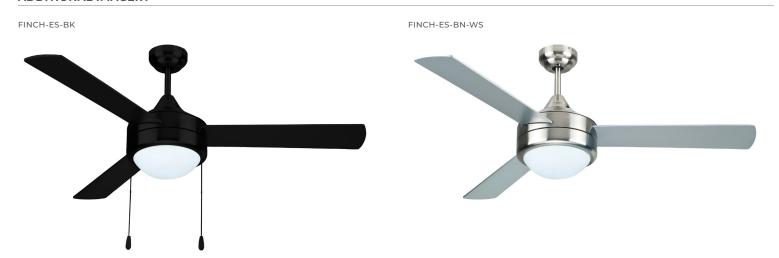

### **ADDITIONAL IMAGERY**

EX: FINCH-ES-BK **ORDERING LOGIC** 

**FAMILY** FINISH CONTROL **FINCH-ES** BK Black (blank) Pull Chain (Standard) Combination Fan Speed Dimmer Wall Switch **Brushed Nickel** WS White