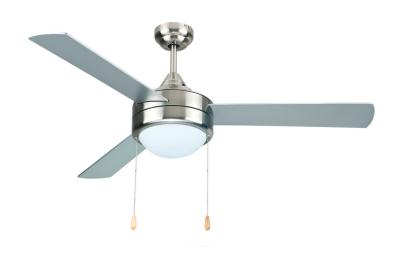

# FINCH-ES CEILING FAN E26 LED ENERGY STAR

Finch-ES is a 52-inch decorative modern brushed nickel ceiling fan that offers a single light with three plywood blades. It meets Energy Star efficiency standards.

#### **PHYSICAL**

| Material                     | Metal                        |
|------------------------------|------------------------------|
| Blade Material               | 3 Plywood Blades             |
| Mounting                     | Suspended                    |
| Fan Diameter                 | 52"                          |
| Source                       | 2x LED-E26 (Included)        |
| Finish                       | Black, Brushed Nickel, White |
| Sloped Ceiling Accommodation | 14°                          |