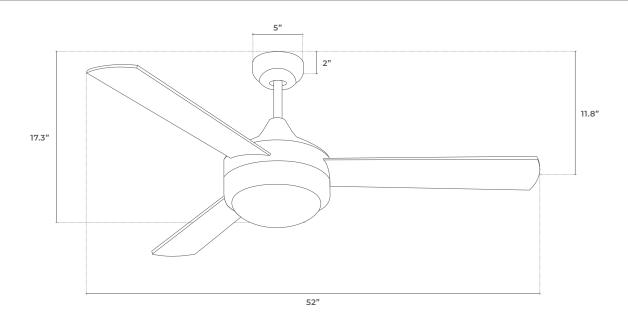

# **DIMENSIONS**

#### **PHYSICAL**

| Material                     | Metal                        |
|------------------------------|------------------------------|
| Blade Material               | 3 Plywood Blades             |
| Mounting                     | Suspended                    |
| Fan Diameter                 | 52"                          |
| Source                       | 2x LED-E26 (Included)        |
| Finish                       | Black, Brushed Nickel, White |
| Sloped Ceiling Accommodation | 14°                          |