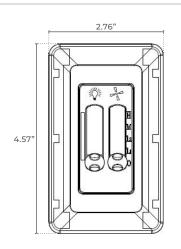

СТ           | 3000K            |
| Dimmable      | Yes              |
| Features      | Low Noise        |
| Reversible    | Yes              |

## **ELECTRICAL**

| Wattage  | 60W                                                               |
|----------|-------------------------------------------------------------------|
| Voltage  | 120V                                                              |
| Motor    | AC Motor                                                          |
| Controls | Pull Chain (Standard) or Combination Fan Speed Dimmer Wall Switch |

EX: FINCH-BK **ORDERING LOGIC** 

**FAMILY** FINISH CONTROL **FINCH** BK Black (blank) Pull Chain (Standard) Combination Fan Speed Dimmer Wall Switch BN **Brushed Nickel** WS WH White





## **DIMENSIONS**



## WALL CONTROL









## **ADDITIONAL IMAGERY**