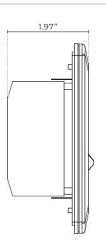

| 3000K            |
| Dimmable      | Yes              |
| Features      | Low Noise        |
| Reversible    | Yes              |

## **ELECTRICAL**

| Wattage  | 60W                                                               |
|----------|-------------------------------------------------------------------|
| Voltage  | 120V                                                              |
| Motor    | AC Motor                                                          |
| Controls | Pull Chain (Standard) or Combination Fan Speed Dimmer Wall Switch |

EX: FINCH-BK **ORDERING LOGIC** 

**FAMILY** FINISH CONTROL **FINCH** BK Black (blank) Pull Chain (Standard) Combination Fan Speed Dimmer Wall Switch BN **Brushed Nickel** WS WH White





## **DIMENSIONS**



## WALL CONTROL









## **ADDITIONAL IMAGERY**