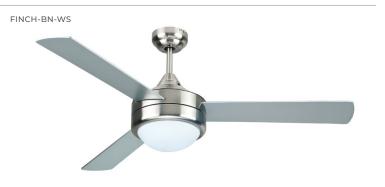

# FINCH CEILING FAN E26 LED

Finch is a 52-inch decorative modern brushed nickel ceiling fan that offers a single light with three plywood blades.

- Residential
- · Commercial
- Hospitality

#### **PHYSICAL**

| Material                     | Metal                        |
|------------------------------|------------------------------|
| Blade Material               | 3 Plywood Blades             |
| Mounting                     | Suspended                    |
| Fan Diameter                 | 52"                          |
| Source                       | 2x LED-E26 (Included)        |
| Finish                       | Black, Brushed Nickel, White |
| Sloped Ceiling Accommodation | 14°                          |