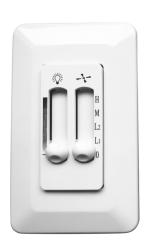

## WALL CONTROL

## **ELECTRICAL**

| Wattage  | 60W                                                               |
|----------|-------------------------------------------------------------------|
| Voltage  | 120V                                                              |
| Motor    | AC Motor                                                          |
| Controls | Pull Chain (Standard) or Combination Fan Speed Dimmer Wall Switch |