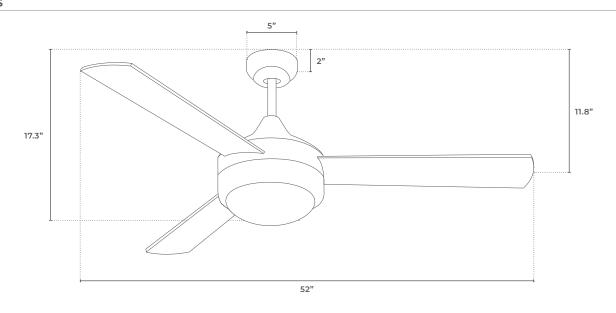

ry Location, UL |
| ССТ           | 3000K            |
| Dimmable      | Yes              |
| Features      | Low Noise        |
| Reversible    | Yes              |

## **ELECTRICAL**

| Wattage  | 60W                                                               |
|----------|-------------------------------------------------------------------|
| Voltage  | 120V                                                              |
| Motor    | AC Motor                                                          |
| Controls | Pull Chain (Standard) or Combination Fan Speed Dimmer Wall Switch |

EX: FINCH-BK **ORDERING LOGIC** 

**FAMILY** FINISH CONTROL **FINCH** BK Black (blank) Pull Chain (Standard) Combination Fan Speed Dimmer Wall Switch BN **Brushed Nickel** WS WH White





## **DIMENSIONS**



## WALL CONTROL









## **ADDITIONAL IMAGERY**