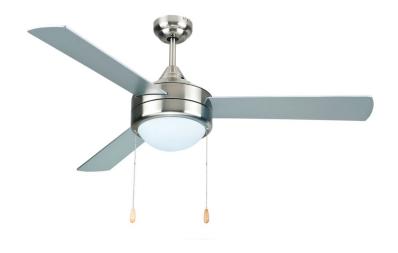

# FINCH CEILING FAN E26 LED

Finch is a 52-inch decorative modern brushed nickel ceiling fan that offers a single light with three plywood blades.

- Residential
- · Commercial
- Hospitality

#### **PHYSICAL**

| Material                     | Metal                        |
|------------------------------|------------------------------|
| Blade Material               | 3 Plywood Blades             |
| Mounting                     | Suspended                    |
| Fan Diameter                 | 52"                          |
| Source                       | 2x LED-E26 (Included)        |
| Finish                       | Black, Brushed Nickel, White |
| Sloped Ceiling Accommodation | 14°                          |