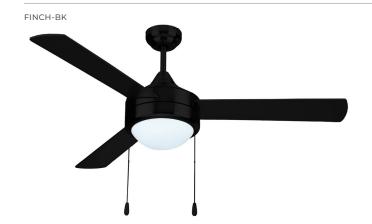

# FINCH CEILING FAN E26 LED

Finch is a 52-inch decorative modern brushed nickel ceiling fan that offers a single light with three plywood blades.

- Residential
- · Commercial
- Hospitality

EX: FINCH-BK **ORDERING LOGIC** 

**FAMILY** FINISH CONTROL **FINCH** BK Black (blank) Pull Chain (Standard) Combination Fan Speed Dimmer Wall Switch BN **Brushed Nickel** WS WH White