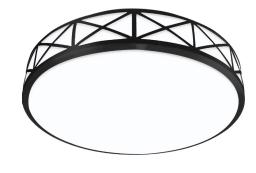

# **PHYSICAL**

| Material | Steel       |
|----------|-------------|
| Mounting | Surface     |
| Lens     | Polystyrene |
| Finish   | Black       |
| Source   | LED         |

# **PERFORMANCE**

| Warranty      | 5 years                                                  |
|---------------|----------------------------------------------------------|
| Certification | Damp Location, cETL, ETL                                 |
| ССТ           | Field Selectable 5CCT: 2700K, 3000K, 3500K, 4000K, 5000K |
| CRI           | 80                                                       |

## **ELECTRICAL**

| Wattage      | 25W                    |
|--------------|------------------------|
| Voltage      | 120V                   |
| Power Factor | >0.9                   |
| Dimmable     | 10%-100% Triac Dimming |