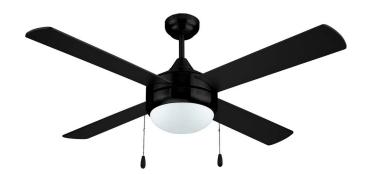

### **ADDITIONAL IMAGERY**

FLURRY LED-BK

FLURRY LED-BN-WS

EX: FLURRY LED-BK **ORDERING LOGIC** 

**FAMILY** FINISH CONTROL **FLURRY LED** 

> (blank) Pull Chain (Standard) BK Black

WS Combination Fan Speed Dimmer Wall Switch BN **Brushed Nickel** 

WH White