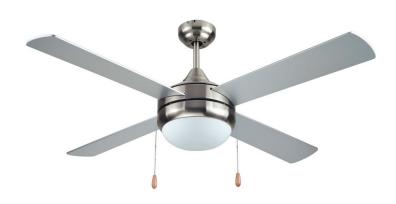

# FLURRY LED CEILING FAN LED

The Flurry 52-inch modern brushed nickel, single light ceiling fan offers four blades and pull chain control.

- Residential
- · Commercial
- Hospitality

## **PHYSICAL**

| Material                     | Metal                        |
|------------------------------|------------------------------|
| Blade Material               | 4 Plywood Blades             |
| Mounting                     | Suspended                    |
| Fan Diameter                 | 52"                          |
| Source                       | LED                          |
| Finish                       | Black, Brushed Nickel, White |
| Sloped Ceiling Accommodation | 14°                          |
|                              |                              |