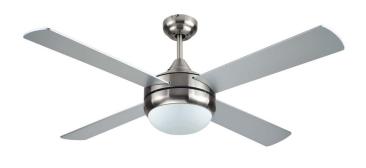

### **ADDITIONAL IMAGERY**

FLURRY LED-BK

FLURRY LED-BN-WS

EX: FLURRY LED-BK **ORDERING LOGIC** 

**FAMILY** FINISH CONTROL **FLURRY LED** 

> (blank) Pull Chain (Standard) BK Black

WS Combination Fan Speed Dimmer Wall Switch BN **Brushed Nickel** 

WH White