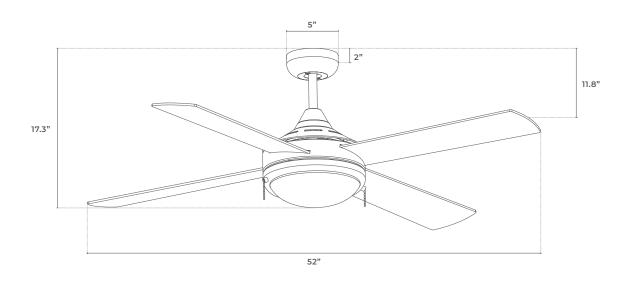

# **DIMENSIONS**

## **PHYSICAL**

| Material                     | Metal                        |
|------------------------------|------------------------------|
| Blade Material               | 4 Plywood Blades             |
| Mounting                     | Suspended                    |
| Fan Diameter                 | 52"                          |
| Source                       | LED                          |
| Finish                       | Black, Brushed Nickel, White |
| Sloped Ceiling Accommodation | 14°                          |
|                              |                              |