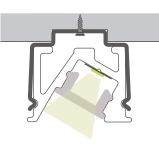

# INSTALLATION MOUNTING

| Surface Mount | Recessed Mount | Suspended Mount |
|---------------|----------------|-----------------|
|               |                |                 |
|               |                |                 |