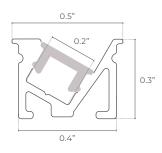

S

|      | ORDERIN |          |                |                    |                 | EX: FS-SM-129-CL-BK-ST |
|------|---------|----------|----------------|--------------------|-----------------|------------------------|
|      | FAMILY  | SIZE     | TYPE           | LENS               | FINISH          | LENGTH                 |
|      | FS      | SM       | 129            |                    |                 | ST                     |
|      |         | SM Small | <b>129</b> 129 | CL Clear           | <b>BK</b> Black | ST 2m; Cut in Field    |
| 21-1 |         |          |                | <b>DF</b> Diffused | SL Silver       |                        |
| l m  |         |          |                | <b>OP</b> Opal     | <b>WH</b> White |                        |

# DIMENSIONS

143





INCLUDED ACCESSORIES

End-Cap (2x)



Clip (2x)



Screw (2x)

# INSTALLATION MOUNTING

| Surface Mount | Recessed Mount | Suspended Mount |
|---------------|----------------|-----------------|
|               |                |                 |
|               |                |                 |

9



# FLUSH TAPELIGHT EXTRUSIONS

# **PRODUCT STYLING**