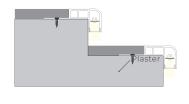

# INSTALLATION MOUNTING

| Surface Mount | Recessed Mount | Suspended Mount |
|---------------|----------------|-----------------|
|               |                |                 |
|               |                |                 |