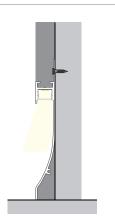

# **FLUSH** TAPELIGHT EXTRUSIONS

FINISH

BK Black

SL Silver

WH White

The Flush LED Tapelight Extrusions offer an aluminum housing with a variety of lensing options.

ST

- · Variety of Sizes Available
- · Material: Aluminum Housing
- · Lens: Polycarbonate

# **FLUSH** TAPELIGHT EXTRUSIONS

End-Cap

DIMENSIONS