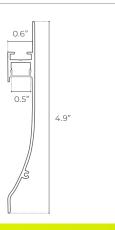

-----|--------------------|-----------------|----|------------------|
|       | FAMILY  | SIZE     | TYPE                   | LENS               | FINISH          |    | LENGTH           |
|       | FS      | SM       | 105                    |                    |                 |    | ST               |
|       |         | SM Small | <b>105</b> 105         | CL Clear           | <b>BK</b> Black | ST | 2m; Cut in Field |
| 1     |         |          |                        | <b>DF</b> Diffused | SL Silver       |    | 5,745,455        |
| San I |         |          |                        | <b>OP</b> Opal     | <b>WH</b> White |    |                  |
|       |         |          |                        |                    |                 |    |                  |

4

DIMENSIONS





# **INCLUDED ACCESSORIES**



End-Cap

Screw (2x)



# FLUSH TAPELIGHT EXTRUSIONS

|      | ORDERIN |          |                |                    |                 | EX: FS-SM-129-CL-BK-ST |
|------|---------|----------|----------------|--------------------|-----------------|------------------------|
|      | FAMILY  | SIZE     | TYPE           | LENS               | FINISH          | LENGTH                 |
|      | FS      | SM       | 129            |                    |                 | ST                     |
|      |         | SM Small | <b>129</b> 129 | CL Clear           | <b>BK</b> Black | ST 2m; Cut in Field    |
| 21-1 |         |          |                | <b>DF</b> Diffused | SL Silver       |                        |
| l m  |         |          |                |