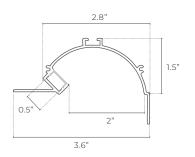

second | FS      | SM              | 102                    |                    |                 |    | ST               |
| and the second              |         | <b>SM</b> Small | <b>102</b> 102         | CL Clear           | <b>BK</b> Black | ST | 2m; Cut in Field |
|                             |         |                 |                        | <b>DF</b> Diffused | SL Silver       |    |                  |
|                             |         |                 |                        | <b>OP</b> Opal     | <b>WH</b> White |    |                  |
|                             |         |                 |                        |                    |                 |    |                  |

123





## **INCLUDED ACCESSORIES**



EX: FS-SM-103-CL-SL-ST



### DIMENSIONS





### **INCLUDED ACCESSORIES**

End-Cap







|          |                |                    | EX: FS-SM-104-CL-SL-ST                             |