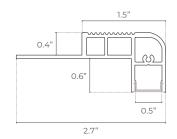

# DIMENSIONS

# ഹ 0.5" 1.9" ß 0.7

End-Cap

INCLUDED ACCESSORIES

Screw (2x)

2

Clip (2x)