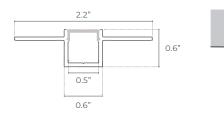

| FAMILY                 | SIZE     | TYPE           | LENS               | FINISH          | LENGTH              |
|                                          | FS                     | SM       | 095            |                    |                 | ST                  |
| 14 14 14 14 14 14 14 14 14 14 14 14 14 1 |                        | SM Small | <b>095</b> 095 | CL Clear           | <b>BK</b> Black | ST 2m; Cut in Field |
|                                          |                        |          |                | <b>DF</b> Diffused | SL Silver       |                     |
| 105°                                     |                        |          |                | <b>OP</b> Opal     | <b>WH</b> White |                     |

# DIMENSIONS





# **INCLUDED ACCESSORIES**



End-Cap





|     | ORDERIN |                 |                | EX: FS-SM-096-CL-BK-ST |                  |    |                  |
|-----|---------|-----------------|----------------|------------------------|------------------|----|------------------|
| 200 | FAMILY  | SIZE            | TYPE           | LENS                   | FINISH           |    | LENGTH           |
|     | FS      | SM              | 096            |                        |                  |    | ST               |
|     |         | <b>SM</b> Small | <b>096</b> 096 | CL Clear               | <b>BK</b> Black  | ST | 2m; Cut in Field |
| A A |         |                 |                | <b>DF</b> Diffused     | <b>SL</b> Silver |    | Shindand         |
|     |         |