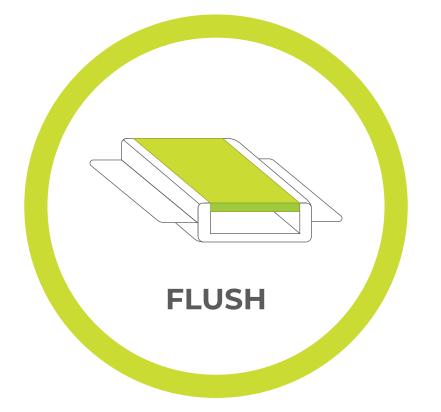

# **FLUSH** TAPELIGHT EXTRUSIONS

FINISH

BK Black

SL Silver

WH White

The Flush LED Tapelight Extrusions offer an aluminum housing with a variety of lensing options.

ST

- · Variety of Sizes Available
- · Material: Aluminum Housing
- · Lens: Polycarbonate

# **FLUSH** TAPELIGHT EXTRUSIONS

End-Cap

DIMENSIONS

# FLUSH TAPELIGHT EXTRUSIONS