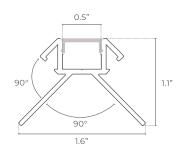

# DIMENSIONS

# ഹ 0.5" 1.9" ß 0.7

End-Cap

INCLUDED ACCESSORIES

Screw (2x)

2

Clip (2x)