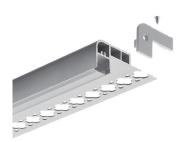

# **FLUSH** TAPELIGHT EXTRUSIONS

FINISH

BK Black

SL Silver

WH White

The Flush LED Tapelight Extrusions offer an aluminum housing with a variety of lensing options.

ST

- · Variety of Sizes Available
- · Material: Aluminum Housing
- · Lens: Polycarbonate

EX: FS-SM-063-CL-BK-ST

EX: FS -SM-066-CL-BK-ST

LENGTH

ST

2m; Cut in Field

# **INCLUDED ACCESSORIES**

DIMENSIONS

**ORDERING LOGIC** 

SIZE TYPE LENS FINISH LENGTH FAMILY FS SM 066 ST SM Small **066** 066 CL Clear 2m; Cut in Field BK Black ST **DF** Diffused SL Silver **OP** Opal WH White