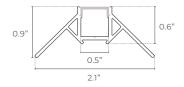

| <b>OP</b> Opal         | <b>WH</b> White  |    |                  |





ORDERING LOGIC

## **INCLUDED ACCESSORIES**



End-Cap (2x)

Screw (2x)

EX: FS-SM-097-CL-BK-ST

FAMILY SIZE FS SM SM Small

| ILY | SIZE     | TYPE           | LENS           | FINISH             | LENGTH              |
|-----|----------|----------------|----------------|--------------------|---------------------|
| 5   | SM       | 097            |                |                    | ST                  |
|     | SM Small | <b>097</b> 097 | CL Clear       | <b>BK</b> Black    | ST 2m; Cut in Field |
|     |          |                | DF Diffuse     | d <b>SL</b> Silver |                     |
|     |          |                | <b>OP</b> Opal | <b>WH</b> White    |                     |

# DIMENSIONS





## INCLUDED ACCESSORIES





Screw (2x)



|  | ORDERIN |          | EX: FS-SM-098-CL-BK-ST |      |          |    |        |    |                  |
|--|---------|----------|------------------------|------|----------|----|--------|----|------------------|
|  | FAMILY  | SIZE     | TYPE                   | L    | ENS      | F  | INISH  |    | LENGTH           |
|  | FS      | SM       | 098                    |      |          |    |        |    | ST               |
|  |         | SM Small | <b>098</b> 098         | CL C | lear     | вк | Black  | ST | 2m; Cut in Field |
|  |         |          |                        | DF D | oiffused | SL | Silver |    |                  |
|  |         |          |                        | OP C | pal      | WH | White  |    |                  |
|  |