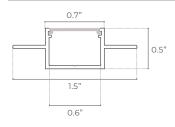

FS-SM-105 | page 8 | <b>FS-SM-129</b> page 9 |

1



PROJECT DATE COMMENTS

# **FLUSH** TAPELIGHT EXTRUSIONS

FINISH

BK Black

SL Silver

WH White

The Flush LED Tapelight Extrusions offer an aluminum housing with a variety of lensing options.

ST

- · Variety of Sizes Available
- · Material: Aluminum Housing
- · Lens: Polycarbonate

EX: FS-SM-063-CL-BK-ST

EX: FS -SM-066-CL-BK-ST

LENGTH

ST

2m; Cut in Field



# **INCLUDED ACCESSORIES**





DIMENSIONS





**ORDERING LOGIC** 

SIZE TYPE LENS FINISH LENGTH FAMILY FS SM 066 ST SM Small **066** 066 CL Clear 2m; Cut in Field BK Black ST **DF** Diffused SL Silver **OP** Opal WH White

# DIMENSIONS

# ഹ 0.5" 1.9" ß 0.7



End-Cap

INCLUDED ACCESSORIES





Screw (2x)

2

Clip (2x)



# **FLUSH** TAPELIGHT EXTRUSIONS



End-Cap

DIMENSIONS





## **INCLUDED ACCESSORIES**





Clip (2x)

Screw (2x)

|                                          | EX: FS-SM-095-CL-BK-ST |          |                |                    |                 |                     |
|------------------------------------------|------------------------|----------|----------------|--------------------|-----------------|---------------------|
| 1000                                     | FAMILY                 | SIZE     | TYPE           | LENS               | FINISH          | LENGTH              |
|                                          | FS                     | SM       | 095            |                    |                 | ST                  |
| 14 14 14 14 14 14 14 14 14 14 14 14 14 1 |                        | SM Small | <b>095</b> 095 | CL Cle