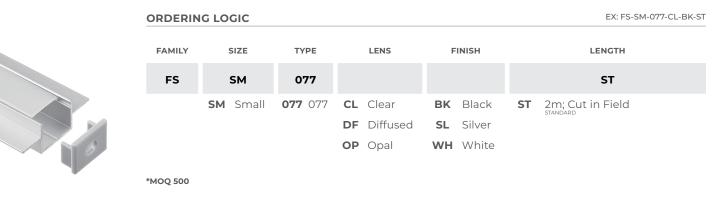

EX: FS-SM-063-CL-BK-ST

EX: FS -SM-066-CL-BK-ST

LENGTH

ST

2m; Cut in Field

# **INCLUDED ACCESSORIES**

DIMENSIONS

**ORDERING LOGIC** 

SIZE TYPE LENS FINISH LENGTH FAMILY FS SM 066 ST SM Small **066** 066 CL Clear 2m; Cut in Field BK Black ST **DF** Diffused SL Silver **OP** Opal WH White