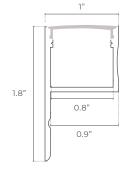

# DIMENSIONS

# ഹ 0.5" 1.9" ß 0.7

End-Cap

INCLUDED ACCESSORIES

Screw (2x)

2

Clip (2x)