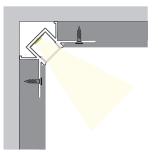

# INSTALLATION MOUNTING

| Surface Mount | Recessed Mount | Suspended Mount |
|---------------|----------------|-----------------|
|               |                |                 |
|               |                |                 |