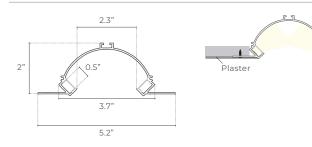

|                                                                      |                                     |
|          | size<br>SM     | SIZE TYPE          | SIZETYPELENSSM104SMSmall104 104CLCLClearDFDIffused | SIZETYPELENSFISM104Image: constraint of the state of the | SIZETYPELENSFINISHSM104IISMSmall104 104CLClearSLSISilverDFDiffusedWH | SIZE  TYPE  LENS  FINISH    SM  104 |



# INCLUDED ACCESSORIES



|       | ORDERIN |          | EX: FS-SM-105-CL-BK-ST |                    |                 |    |                  |
|-------|---------|----------|------------------------|--------------------|-----------------|----|------------------|
|       | FAMILY  | SIZE     | TYPE                   | LENS               | FINISH          |    | LENGTH           |
|       | FS      | SM       | 105                    |                    |                 |    | ST               |
|       |         | SM Small | <b>105</b> 105         | CL Clear           | <b>BK</b> Black | ST | 2m; Cut in Field |
| 1     |         |          |                        | <b>DF</b> Diffused | SL Silver       |    | 5,745,455        |
| San I |         |          |                        | <b