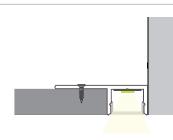

# INSTALLATION MOUNTING

| Surface Mount | Recessed Mount | Suspended Mount |
|---------------|----------------|-----------------|
|               |                |                 |
|               |                |                 |