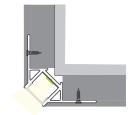

# INSTALLATION MOUNTING

| Surface Mount | Recessed Mount | Suspended Mount |
|---------------|----------------|-----------------|
|               |                |                 |
|               |                |                 |