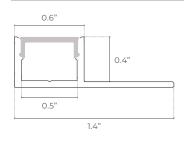

# DIMENSIONS

### DIMENSIONS

4

DIMENSIONS

# DIMENSIONS

143

INCLUDED ACCESSORIES

End-Cap (2x)

Clip (2x)

Screw (2x)