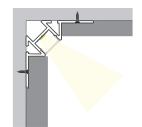

# **FLUSH** TAPELIGHT EXTRUSIONS

FINISH

BK Black

SL Silver

WH White

The Flush LED Tapelight Extrusions offer an aluminum housing with a variety of lensing options.

ST

- · Variety of Sizes Available
- · Material: Aluminum Housing
- · Lens: Polycarbonate

# **FLUSH** TAPELIGHT EXTRUSIONS

End-Cap

DIMENSIONS