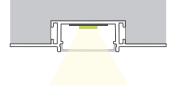

| FINISH          |    | LENGTH           |
| Consideration of the second | FS      | SM              | 102                    |                    |                 |    | ST               |
| and the second              |         | <b>SM</b> Small | <b>102</b> 102         | CL Clear           | <b>BK</b> Black | ST | 2m; Cut in Field |
|                             |         |                 |                        | <b>DF</b> Diffused | SL Silver       |    |                  |
|                             |         |                 |                        | <b>OP</b> Opal     | <b>WH</b> White |    |                  |
|                             |         |                 |                        |                    |                 |    |                  |

123





## **INCLUDED ACCESSORIES**



EX: FS-SM-103-CL-SL-ST



### DIMENSIONS





### **INCLUDED ACCESSORIES**

End-Cap







|          |                |                    | EX: FS-SM-104-CL-SL-ST                             |