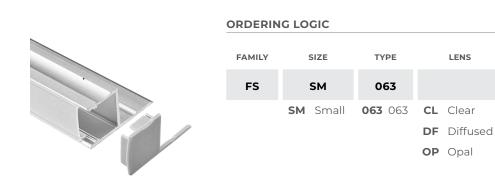

EX: FS-SM-063-CL-BK-ST

EX: FS -SM-066-CL-BK-ST

LENGTH

ST

2m; Cut in Field

# **INCLUDED ACCESSORIES**

DIMENSIONS

**ORDERING LOGIC** 

SIZE TYPE LENS FINISH LENGTH FAMILY FS SM 066 ST SM Small **066** 066 CL Clear 2m; Cut in Field BK Black ST **DF** Diffused SL Silver **OP** Opal WH White

ORDERING LOGIC

**ORDERING LOGIC** 