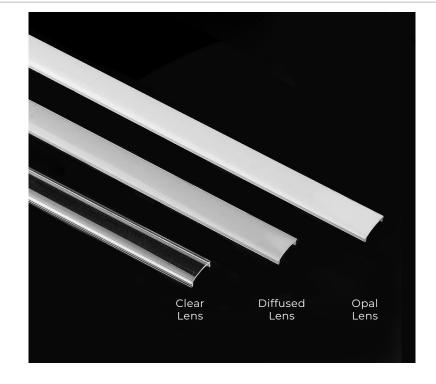

# **FLUSH** TAPELIGHT EXTRUSIONS

FINISH

BK Black

SL Silver

WH White

The Flush LED Tapelight Extrusions offer an aluminum housing with a variety of lensing options.

ST

- · Variety of Sizes Available
- · Material: Aluminum Housing
- · Lens: Polycarbonate

# **INCLUDED ACCESSORIES**

DIMENSIONS

**ORDERING LOGIC** 

SIZE TYPE LENS FINISH LENGTH FAMILY FS SM 066 ST SM Small **066** 066 CL Clear 2m; Cut in Field BK Black ST **DF** Diffused SL Silver **OP** Opal WH White