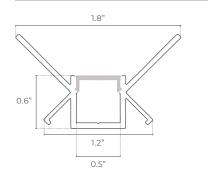

# DIMENSIONS

# ഹ 0.5" 1.9" ß 0.7

End-Cap

INCLUDED ACCESSORIES

Screw (2x)

2

Clip (2x)