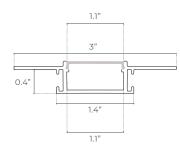

# DIMENSIONS

### DIMENSIONS

4

DIMENSIONS

# DIMENSIONS

143

INCLUDED ACCESSORIES

End-Cap (2x)

Clip (2x)

Screw (2x)