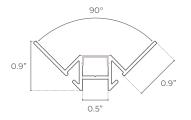

# DIMENSIONS

### DIMENSIONS

4

DIMENSIONS

# DIMENSIONS

143

INCLUDED ACCESSORIES

End-Cap (2x)

Clip (2x)

Screw (2x)