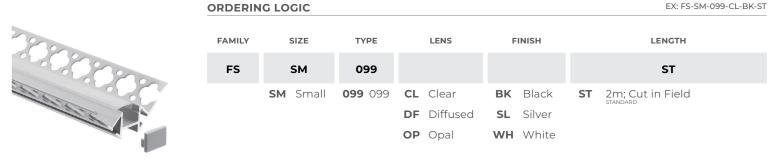

# **INCLUDED ACCESSORIES**

DIMENSIONS

**ORDERING LOGIC** 

SIZE TYPE LENS FINISH LENGTH FAMILY FS SM 066 ST SM Small **066** 066 CL Clear 2m; Cut in Field BK Black ST **DF** Diffused SL Silver **OP** Opal WH White

ORDERING LOGIC

**ORDERING LOGIC** 