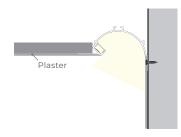

# INSTALLATION MOUNTING

| Surface Mount | Recessed Mount | Suspended Mount |
|---------------|----------------|-----------------|
|               |                |                 |
|               |                |                 |