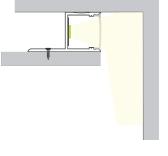

# INSTALLATION MOUNTING

| Surface Mount | Recessed Mount | Suspended Mount |
|---------------|----------------|-----------------|
|               |                |                 |
|               |                |                 |