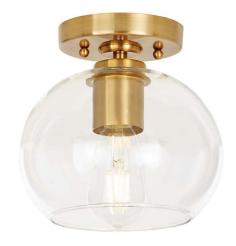

### PHYSICAL

| Material | Metal                     |
|----------|---------------------------|
| Mounting | Surface                   |
| Lens     | Glass                     |
| Finish   | Brass, Gold, Matte Black  |
| Source   | 1xE26 (Lamp Not Included) |

#### PERFORMANCE

| Warranty      | l year            |
|---------------|-------------------|
| Certification | Dry Location, ETL |
| IP Rating     | IP20              |

| DIMENSIONS       |                 |                 |  |
|------------------|-----------------|-----------------|--|
| HEIGHT<br>inches | WIDTH<br>inches | DEPTH<br>inches |  |
| 7.0              | 7.5             | 7.5             |  |

### ELECTRICAL

| Wattage | Maximum 60W Type A |
|---------|--------------------|
| Voltage | 120V               |