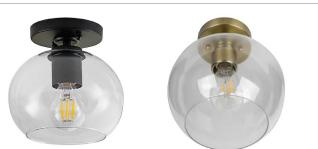

|---------------------------|
| Mounting | Surface                   |
| Lens     | Glass                     |
| Finish   | Brass, Gold, Matte Black  |
| Source   | 1xE26 (Lamp Not Included) |



#### PERFORMANCE

| Warranty      | l year            |
|---------------|-------------------|
| Certification | Dry Location, ETL |
| IP Rating     | IP20              |

| DIMENSIONS       |                 |                 |  |
|------------------|-----------------|-----------------|--|
| HEIGHT<br>inches | WIDTH<br>inches | DEPTH<br>inches |  |
| 7.0              | 7.5             | 7.5             |  |

### ELECTRICAL

| Wattage | Maximum 60W Type A |
|---------|--------------------|
| Voltage | 120V               |

### NOTES

EX: FORD-BR

## **ORDERING LOGIC**



# **ADDITIONAL IMAGERY**