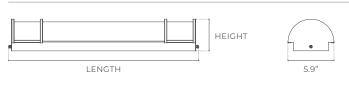

## **DIMENSIONS**

## **ENERGY CHART**

| SIZE | <b>LENGTH</b> inches | HEIGHT<br>inches | DELIVERED LUMENS | WATTAGE | EFFICACY<br>Im/w |
|------|----------------------|------------------|------------------|---------|------------------|
| 24   | 24                   | 5.9              | 2000             | 25      | 80               |
| 36   | 36                   | 5.9              | 2500             | 30      | 83.3             |
| 48   | 48                   | 5.9              | 3000             | 35      | 85.7             |