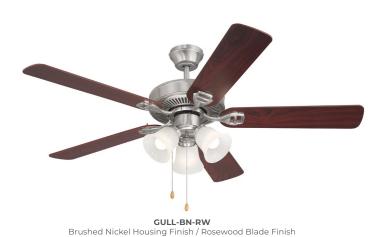

# **GULL CEILING FAN E26**

Gull is a 52-inch traditional indoor ceiling fan with a 3-speed AC motor available in a variety of finishes. Gull is easy to install with a preassembled body and quick connect blades.

## **PHYSICAL**

| Material                     | Metal                                                                        |
|------------------------------|------------------------------------------------------------------------------|
| Blade Material               | 5 MDF Blades                                                                 |
| Lens Material                | Glass                                                                        |
| Mounting                     | Suspended                                                                    |
| Fan Diameter                 | 52"                                                                          |
| Source                       | 3 x LED-E26 (Included)                                                       |
| Housing Finish               | Matte White, Matte Black, Satin Nickel, Oil<br>Rubbed Bronze, Brushed Nickel |
| Blade Finish                 | White, Black, Oil Rubbed Bronze, Chrome,<br>Light Oak, Rosewood, Silver Oak  |
| Sloped Ceiling Accommodation | Yes - 23° Maximum                                                            |
| Downrod Length               | 4.5" Standard, 40" Maximum                                                   |
| Blade Pitch                  | 110                                                                          |
|                              |                                                                              |