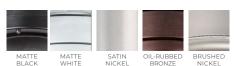

#### **HOUSING FINISH**

## **PHYSICAL**

| Material                     | Metal                                                                        |
|------------------------------|------------------------------------------------------------------------------|
| Blade Material               | 5 MDF Blades                                                                 |
| Lens Material                | Glass                                                                        |
| Mounting                     | Suspended                                                                    |
| Fan Diameter                 | 52"                                                                          |
| Source                       | 3 x LED-E26 (Included)                                                       |
| Housing Finish               | Matte White, Matte Black, Satin Nickel, Oil<br>Rubbed Bronze, Brushed Nickel |
| Blade Finish                 | White, Black, Oil Rubbed Bronze, Chrome,<br>Light Oak, Rosewood, Silver Oak  |
| Sloped Ceiling Accommodation | Yes - 23° Maximum                                                            |
| Downrod Length               | 4.5" Standard, 40" Maximum                                                   |
| Blade Pitch                  | 110                                                                          |
|                              |                                                                              |