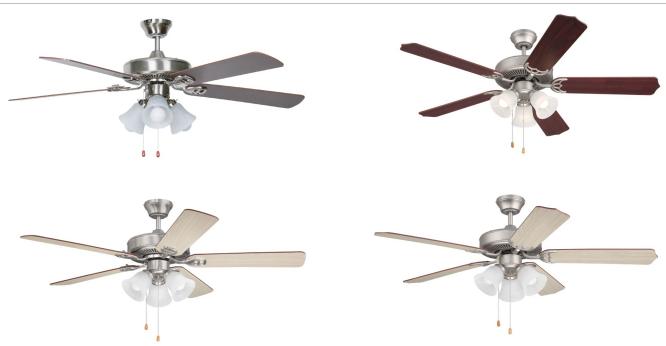

#### **HOUSING FINISH**

## **BLADE FINISH**

## **PHYSICAL**

| Material                     | Metal                                                                        |
|------------------------------|------------------------------------------------------------------------------|
| Blade Material               | 5 MDF Blades                                                                 |
| Lens Material                | Glass                                                                        |
| Mounting                     | Suspended                                                                    |
| Fan Diameter                 | 52"                                                                          |
| Source                       | 3 x LED-E26 (Included)                                                       |
| Housing Finish               | Matte White, Matte Black, Satin Nickel, Oil<br>Rubbed Bronze, Brushed Nickel |
| Blade Finish                 | White, Black, Oil Rubbed Bronze, Chrome,<br>Light Oak, Rosewood, Silver Oak  |
| Sloped Ceiling Accommodation | Yes - 23° Maximum                                                            |
| Downrod Length               | 4.5" Standard, 40" Maximum                                                   |
| Blade Pitch                  | 110                                                                          |
|                              |                                                                              |