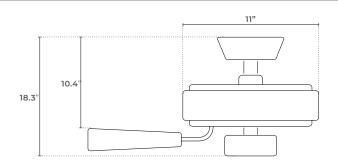

## **DIMENSIONS**

## **PHYSICAL**

| Material                     | Metal                                                                        |
|------------------------------|------------------------------------------------------------------------------|
| Blade Material               | 5 MDF Blades                                                                 |
| Lens Material                | Glass                                                                        |
| Mounting                     | Suspended                                                                    |
| Fan Diameter                 | 52"                                                                          |
| Source                       | 3 x LED-E26 (Included)                                                       |
| Housing Finish               | Matte White, Matte Black, Satin Nickel, Oil<br>Rubbed Bronze, Brushed Nickel |
| Blade Finish                 | White, Black, Oil Rubbed Bronze, Chrome,<br>Light Oak, Rosewood, Silver Oak  |
| Sloped Ceiling Accommodation | Yes - 23° Maximum                                                            |
| Downrod Length               | 4.5" Standard, 40" Maximum                                                   |
| Blade Pitch                  | 110                                                                          |
|                              |                                                                              |