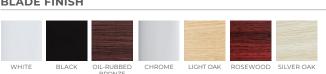

## **BLADE FINISH**

## **PHYSICAL**

| Material                     | Metal                                                                        |
|------------------------------|------------------------------------------------------------------------------|
| Blade Material               | 5 MDF Blades                                                                 |
| Lens Material                | Glass                                                                        |
| Mounting                     | Suspended                                                                    |
| Fan Diameter                 | 52"                                                                          |
| Source                       | 3 x LED-E26 (Included)                                                       |
| Housing Finish               | Matte White, Matte Black, Satin Nickel, Oil<br>Rubbed Bronze, Brushed Nickel |
| Blade Finish                 | White, Black, Oil Rubbed Bronze, Chrome,<br>Light Oak, Rosewood, Silver Oak  |
| Sloped Ceiling Accommodation | Yes - 23° Maximum                                                            |
| Downrod Length               | 4.5" Standard, 40" Maximum                                                   |
| Blade Pitch                  | 110                                                                          |
|                              |                                                                              |