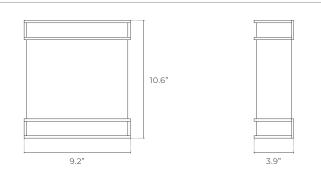

|

### **PERFORMANCE**

| Warranty      | 3 year                                                                    |
|---------------|---------------------------------------------------------------------------|
| Certification | Damp Location, ADA Compliant, UL, CUL                                     |
| ССТ           | 2700K, 3000K, 3500K, 4000K, 5000K,<br>Field Selectable: 3000K/4000K/5000K |
| CRI           | >80                                                                       |

## **ELECTRICAL**

FAMILY

| Wattage      | 17W                    |
|--------------|------------------------|
| Voltage      | 120V                   |
| Power Supply | DOB: Driver on Board   |
| Power Factor | >0.9                   |
| Dimmable     | 10%-100% Triac Dimming |

## **DIMENSIONS**



## **ENERGY CHART**

| DELIVERED LUMENS | WATTAGE | EFFICACY<br>Im/w |
|------------------|---------|------------------|
| 1000             | 17      | 58.8             |

**ORDERING LOGIC** EX: HALO-27

**HALO** 2700K 30 3000K 35 3500K 4000K 40 50 5000K

Field Selectable

ССТ