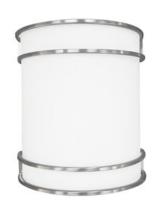

# **PHYSICAL**

| Material | Stainless Steel         |
|----------|-------------------------|
| Mounting | Surface (ADA Complaint) |
| Lens     | РММА                    |
| Finish   | Brushed Nickel          |
| Source   | LED                     |