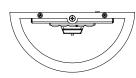

nd Lens

Square Lens

### **ENERGY CHART**

| TYPE | <b>HEIGHT</b> inches | WIDTH<br>inches | <b>DEPTH</b> inches | DELIVERED<br>LUMENS | WATTAGE | EFFICACY<br>Im/w |
|------|----------------------|-----------------|---------------------|---------------------|---------|------------------|
| R    | 10                   | 6.9             | 3.3                 | 900                 | 15      | 60               |
| S    | 10                   | 6.8             | 3.3                 | 1000                | 15      | 67               |

## **NOTES**

| Usage Indoor Only |
|-------------------|
|                   |

ORDERING LOGIC EX: HALO-WL-R-BK

TYPE FAMILY FINISH HALO-WL **R** Round Lens **BK** Black **S** Square Lens **BZ** Bronze





# **DIMENSIONS**

#### **ROUND LENS**





























# **ADDITIONAL IMAGERY**

**ROUND LENS** 



**SQUARE LENS**