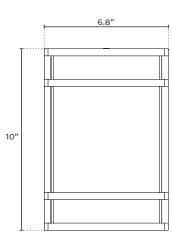

### **ENERGY CHART**

| TYPE | <b>HEIGHT</b> inches | WIDTH<br>inches | <b>DEPTH</b> inches | DELIVERED<br>LUMENS | WATTAGE | EFFICACY<br>Im/w |
|------|----------------------|-----------------|---------------------|---------------------|---------|------------------|
| R    | 10                   | 6.9             | 3.3                 | 900                 | 15      | 60               |
| S    | 10                   | 6.8             | 3.3                 | 1000                | 15      | 67               |

# **DIMENSIONS**