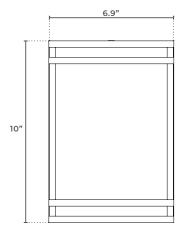

### **ENERGY CHART**

| TYPE | <b>HEIGHT</b> inches | WIDTH<br>inches | <b>DEPTH</b> inches | DELIVERED<br>LUMENS | WATTAGE | EFFICACY<br>Im/w |
|------|----------------------|-----------------|---------------------|---------------------|---------|------------------|
| R    | 10                   | 6.9             | 3.3                 | 900                 | 15      | 60               |
| S    | 10                   | 6.8             | 3.3                 | 1000                | 15      | 67               |

# **DIMENSIONS**

#### **ROUND LENS**