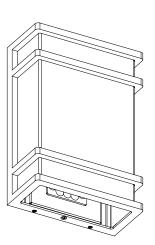

s

Square Lens

### **ENERGY CHART**

| TYPE | <b>HEIGHT</b> inches | WIDTH<br>inches | <b>DEPTH</b> inches | DELIVERED<br>LUMENS | WATTAGE | EFFICACY<br>Im/w |
|------|----------------------|-----------------|---------------------|---------------------|---------|------------------|
| R    | 10                   | 6.9             | 3.3                 | 900                 | 15      | 60               |
| S    | 10                   | 6.8             | 3.3                 | 1000                | 15      | 67               |

## **NOTES**

| Usage Indoor Only |
|-------------------|
|                   |

ORDERING LOGIC EX: HALO-WL-R-BK

TYPE FAMILY FINISH HALO-WL **R** Round Lens **BK** Black **S** Square Lens **BZ** Bronze





# **DIMENSIONS**

#### **ROUND LENS**





























# **ADDITIONAL IMAGERY**

**ROUND LENS** 



**SQUARE LENS**