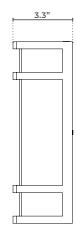

### **ENERGY CHART**

| TYPE | <b>HEIGHT</b> inches | WIDTH<br>inches | <b>DEPTH</b> inches | DELIVERED<br>LUMENS | WATTAGE | EFFICACY<br>Im/w |
|------|----------------------|-----------------|---------------------|---------------------|---------|------------------|
| R    | 10                   | 6.9             | 3.3                 | 900                 | 15      | 60               |
| S    | 10                   | 6.8             | 3.3                 | 1000                | 15      | 67               |

# **DIMENSIONS**