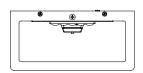

Lens

Square Lens

### **ENERGY CHART**

| TYPE | <b>HEIGHT</b> inches | WIDTH<br>inches | <b>DEPTH</b> inches | DELIVERED<br>LUMENS | WATTAGE | EFFICACY<br>Im/w |
|------|----------------------|-----------------|---------------------|---------------------|---------|------------------|
| R    | 10                   | 6.9             | 3.3                 | 900                 | 15      | 60               |
| S    | 10                   | 6.8             | 3.3                 | 1000                | 15      | 67               |

## **NOTES**

| Usage Indoor Only |
|-------------------|
|                   |

ORDERING LOGIC EX: HALO-WL-R-BK

TYPE FAMILY FINISH HALO-WL **R** Round Lens **BK** Black **S** Square Lens **BZ** Bronze





# **DIMENSIONS**

#### **ROUND LENS**





























# **ADDITIONAL IMAGERY**

**ROUND LENS** 



**SQUARE LENS**