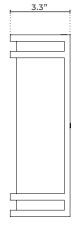

### **ENERGY CHART**

| TYPE | <b>HEIGHT</b> inches | WIDTH<br>inches | <b>DEPTH</b> inches | DELIVERED<br>LUMENS | WATTAGE | EFFICACY<br>Im/w |
|------|----------------------|-----------------|---------------------|---------------------|---------|------------------|
| R    | 10                   | 6.9             | 3.3                 | 900                 | 15      | 60               |
| S    | 10                   | 6.8             | 3.3                 | 1000                | 15      | 67               |

# **DIMENSIONS**

#### **ROUND LENS**