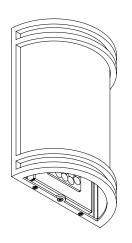

ens

Square Lens

### **ENERGY CHART**

| TYPE | <b>HEIGHT</b> inches | WIDTH<br>inches | <b>DEPTH</b> inches | DELIVERED<br>LUMENS | WATTAGE | EFFICACY<br>Im/w |
|------|----------------------|-----------------|---------------------|---------------------|---------|------------------|
| R    | 10                   | 6.9             | 3.3                 | 900                 | 15      | 60               |
| S    | 10                   | 6.8             | 3.3                 | 1000                | 15      | 67               |

## **NOTES**

| Usage Indoor Only |
|-------------------|
|                   |

ORDERING LOGIC EX: HALO-WL-R-BK

TYPE FAMILY FINISH HALO-WL **R** Round Lens **BK** Black **S** Square Lens **BZ** Bronze





# **DIMENSIONS**

#### **ROUND LENS**





























# **ADDITIONAL IMAGERY**

**ROUND LENS** 



**SQUARE LENS**