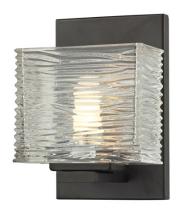

## **PHYSICAL**

| Material   | Iron & Glass                                                     |
|------------|------------------------------------------------------------------|
| Mounting   | Wall Mount                                                       |
| Finish     | Matte Black, Brushed Nickel, Champagne Gold, Chrome, Matte White |
| Source     | 1x E26 (Lamp Not Included)                                       |
| Dimensions | Width: 5.3" / Height: 7.1"                                       |