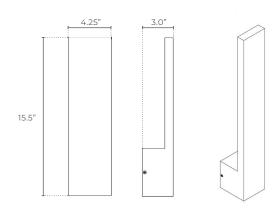

## **PHYSICAL**

| Material   | Steel & Acrylic                              |
|------------|----------------------------------------------|
| Mounting   | Wall Mount                                   |
| Finish     | Brushed Nickel, Black, Bronze, Gold          |
| Source     | LED                                          |
| Dimensions | Length: 4-1/4" / Width: 3" / Height: 15-1/2" |