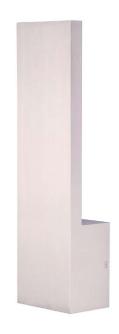

## **PHYSICAL**

| Material   | Steel & Acrylic                              |
|------------|----------------------------------------------|
| Mounting   | Wall Mount                                   |
| Finish     | Brushed Nickel, Black, Bronze, Gold          |
| Source     | LED                                          |
| Dimensions | Length: 4-1/4" / Width: 3" / Height: 15-1/2" |