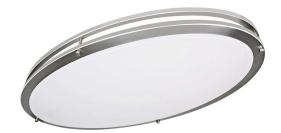

PROJECT

DATE

COMMENTS

**PHYSICAL** 

Source

### Material Steel Mounting Surface PMMA Lens Finish Black, Brushed Nickel, White