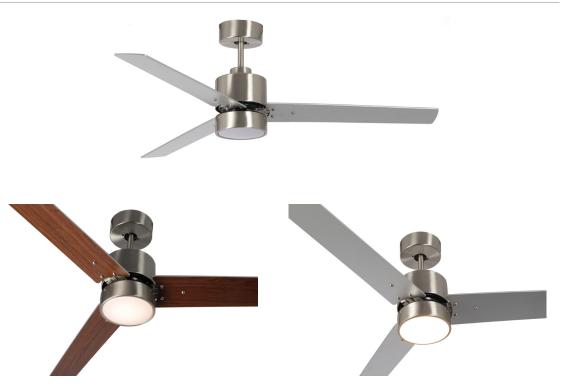

|                            | Remote Control<br>Wall Control<br>in                                  | MB<br>ORB<br>PB | Matte Black<br>Oil-Rubbed Bronze<br>Polished Brass<br>BLADE FINISH                                                   | SN<br>SS<br>WH | Satin Nickel<br>Stainless Steel<br>White                  | BR<br>CP |                |
| BF<br>BK<br>CL<br>CH<br>DO | Black Forest<br>Black<br>Charcoal<br>Chrome<br>Dark Oak | DW<br>DF<br>KP<br>LO<br>MH | Dark Walnut<br>Dark Fern Leaf<br>Knotty Pine<br>Light Oak<br>Mahogany | N<br>OI<br>R    | <ul> <li>Natural Oak</li> <li>Nude Maple</li> <li>Oil-Rubbed Bronze</li> <li>Rosewood</li> <li>Silver Oak</li> </ul> | v              | WGC Wood Gra<br>VGWB Wood Gra<br>WGW Wood Gra<br>WH White | in Wea   | athered Bronze |

ADDITIONAL IMAGERY



### WALL CONTROL