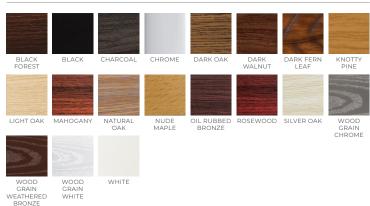

### HOUSING FINISH

### **BLADE FINISH**

## KITE CEILING FAN LED

EX: KITE-3RC-MB-BF

| F                          | FAMILY                                                  | CONTROL                    |                                                                       |                 | HOUSING FINISH                                                                                                       |                |                                                           |          |                |
|----------------------------|---------------------------------------------------------|----------------------------|-----------------------------------------------------------------------|-----------------|----------------------------------------------------------------------------------------------------------------------|----------------|-----------------------------------------------------------|----------|----------------|
|                            | КІТЕ                                                    |                            |                                                                       |                 |                                                                                                                      |                |                                                           |          |                |
|                            | 3RC<br>3WC<br>PC                                        |                            | Remote Control<br>Wall Control<br>in                                  | MB<br>ORB<br>PB | Matte Black<br>Oil-Rubbed Bronze<br>Polished Brass<br>BLADE FINISH                                                   | SN<br>SS<br>WH | Satin Nickel<br>Stainless Steel<br>White                  | BR<br>CP |                |
| BF<br>BK<br>CL<br>CH<br>DO | Black Forest<br>Black<br>Charcoal<br>Chrome<br>Dark Oak | DW<br>DF<br>KP<br>LO<br>MH | Dark Walnut<br>Dark Fern Leaf<br>Knotty Pine<br>Light Oak<br>Mahogany | N<br>OI<br>R    | <ul> <li>Natural Oak</li> <li>Nude Maple</li> <li>Oil-Rubbed Bronze</li> <li>Rosewood</li> <li>Silver Oak</li> </ul> | v              | WGC Wood Gra<br>VGWB Wood Gra<br>WGW Wood Gra<br>WH White | in Wea   | athered Bronze |