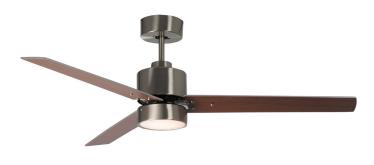

# **KITE** CEILING FAN LED

Kite is a 52-inch diameter three blade indoor ceiling fan with a 3-speed AC motor available in a variety of finishes and pull chain, remote, or wall switch control.

- Residential
- Commercial
- Hospitality

### PHYSICAL

| Material                     | Metal                    |
|------------------------------|--------------------------|
| Blade Material               | 3 MDF Blades             |
| Lens Material                | Acrylic                  |
| Mounting                     | Suspended                |
| Fan Diameter                 | 52"                      |
| Source                       | LED                      |
| Finish                       | See ordering logic       |
| Sloped Ceiling Accommodation | Yes                      |
| Downrod Length               | 4" Standard, 40" Maximum |