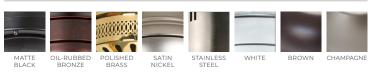

### HOUSING FINISH

### **BLADE FINISH**

## KITE CEILING FAN LED

EX: KITE-3RC-MB-BF

| F                          | FAMILY                                                  | CONTROL                    |                                                                       |                 | HOUSING FINISH                                                                                                       |                |                                                           |          |                |
|----------------------------|---------------------------------------------------------|----------------------------|-----------------------------------------------------------------------|-----------------|----------------------------------------------------------------------------------------------------------------------|----------------|-----------------------------------------------------------|----------|----------------|
|                            | КІТЕ                                                    |                            |                                                                       |                 |                                                                                                                      |                |                                                           |          |                |
|                            | 3RC<br>3WC<br>PC                                        |                            | Remote Control<br>Wall Control<br>in                                  | MB<br>ORB<br>PB | Matte Black<br>Oil-Rubbed Bronze<br>Polished Brass<br>BLADE FINISH                                                   | SN<br>SS<br>WH | Satin Nickel<br>Stainless Steel<br>White                  | BR<br>CP |                |
| BF<br>BK<br>CL<br>CH<br>DO | Black Forest<br>Black<br>Charcoal<br>Chrome<br>Dark Oak | DW<br>DF<br>KP<br>LO<br>MH | Dark Walnut<br>Dark Fern Leaf<br>Knotty Pine<br>Light Oak<br>Mahogany | N<br>OI<br>R    | <ul> <li>Natural Oak</li> <li>Nude Maple</li> <li>Oil-Rubbed Bronze</li> <li>Rosewood</li> <li>Silver Oak</li> </ul> | v              | WGC Wood Gra<br>VGWB Wood Gra<br>WGW Wood Gra<br>WH White | in Wea   | athered Bronze |