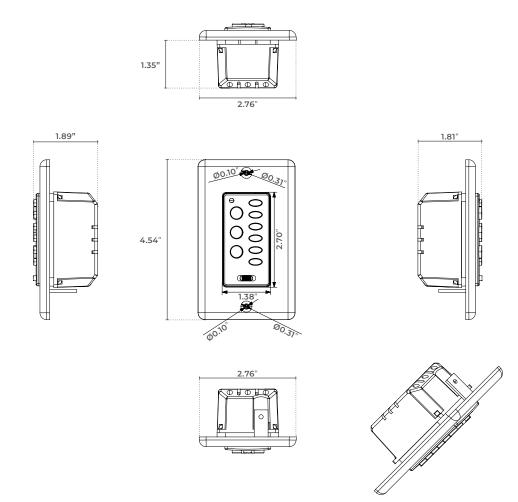

o includes a memory function where the status of the fan speed and direction is saved when the power supply is turned off. When the power supplied is turned on again the previous saved setting is reloaded. The default setting for the LED light kit when turning on the power supply is full brightness.

- Residential
- Commercial
- Hospitality

## PERFORMANCE

| Warranty      | 2 years |
|---------------|---------|
| Certification | ETL     |

### ELECTRICAL

#### **ORDERING LOGIC**

EX: KIWI-6WC-DIM

| FAMILY |         | OPTION                                        |
|--------|---------|-----------------------------------------------|
| кімі   | 6WC-DIM |                                               |
|        | 6WC-DIM | 6-Speed Fan and Light Kit Dimmer Wall Control |



#### DIMENSIONS



## WALL CONTROL FUNCTIONS

- 1. LED Indicator Light
- 2. ON/OFF for fan
- 3. <u>Short Press:</u> ON/OFF for light Long Press (hold for 5 seconds): Dimmer
- 4. Direction of the fan (Reverse Switch)
- 5. Fan Speed Settings
- 6. OFF for power supply (fan and light)
- 7. ON for power supply (fan and light)