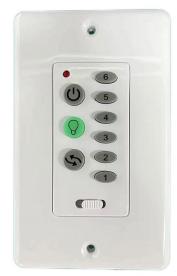

# KIWI-6WC-DIM FAN AND LIGHT WALL CONTROL

KIWI-6WC-DIM is a combo fan speed and light kit dimmer wall control that pairs with the KIWI Ceiling Fan LED. Functions include 6-speed motor settings, on/off fan control, on/off LED light kit control, dimming for LED light kit, direction of fan, and on/off control for the power supply (both the fan motor and LED light kit). This control also includes a memory function where the status of the fan speed and direction is saved when the power supply is turned off. When the power supplied is turned on again the previous saved setting is reloaded. The default setting for the LED light kit when turning on the power supply is full brightness.

## WALL CONTROL FUNCTIONS

- 1. LED Indicator Light
- 2. ON/OFF for fan
- 3. <u>Short Press:</u> ON/OFF for light Long Press (hold for 5 seconds): Dimmer
- 4. Direction of the fan (Reverse Switch)
- 5. Fan Speed Settings
- 6. OFF for power supply (fan and light)
- 7. ON for power supply (fan and light)