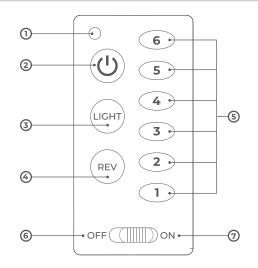

## WALL CONTROL FUNCTIONS

- 1. LED Indicator Light
- 2. ON/OFF for fan
- 3. <u>Short Press:</u> ON/OFF for light Long Press (hold for 5 seconds): Dimmer
- 4. Direction of the fan (Reverse Switch)
- 5. Fan Speed Settings
- 6. OFF for power supply (fan and light)
- 7. ON for power supply (fan and light)