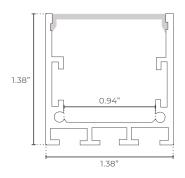

#### **ORDERING LOGIC**

| FAMILY        | TYPE | MOUNT             | LENS              | FINISH          | LENGTH                                                                      |
|---------------|------|-------------------|-------------------|-----------------|-----------------------------------------------------------------------------|
| LC            | 3535 | SM                |                   | s               |                                                                             |
| LC: EXTRUSION |      | <b>SM</b> Surface | FR Frosted        | <b>S</b> Silver | ST 3' 3"; Cut in Field                                                      |
|               |      |                   | <b>D</b> Diffused |                 | PC Pre-Cut CONTACT FACTORY FOR PROJECT REQUIREMENTS                         |
|               |      |                   |                   |                 | CC Custom Configurations FOR ADDITIONAL OPTIONS CONTACT SALES@SAGE.LIGHTING |