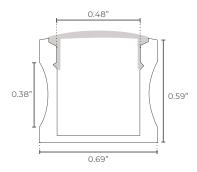

#### **ORDERING LOGIC**

|    | FAMILY      | TYPE  | MOUNT |         | LENS |         | F | FINISH |    | LENGTH                                                                      |  |
|----|-------------|-------|-------|---------|------|---------|---|--------|----|-----------------------------------------------------------------------------|--|
|    | LC          | 1616A |       | SM      |      |         |   | s      |    |                                                                             |  |
| LC | : EXTRUSION |       | SM    | Surface | CL   | Clear   | s | Silver | ST | 3' 3"; Cut in Field                                                         |  |
|    |             |       |       |         | FR   | Frosted |   |        | PC | Pre-Cut CONTACT FACTORY FOR PROJECT REQUIREMENTS                            |  |
|    |             |       |       |         |      |         |   |        | СС | Custom Configurations<br>FOR ADDITIONAL OPTIONS CONTACT SALES@SAGE.LIGHTING |  |