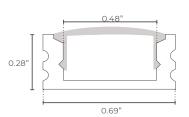

## **ORDERING LOGIC** EX: LC-1707-SM-CL-ST

| FAMILY        | TYPE | MOUNT |         |    | LENS FINISH |   | LENGTH |    |                                                                          |
|---------------|------|-------|---------|----|-------------|---|--------|----|--------------------------------------------------------------------------|
| LC            | 1707 |       | SM      |    |             |   | S      |    |                                                                          |
| LC: EXTRUSION |      | SM    | Surface | CL | Clear       | S | Silver | ST | 3' 3"; Cut in Field                                                      |
|               |      |       |         | FR | Frosted     |   |        | PC | Pre-Cut CONTACT FACTORY FOR PROJECT REQUIREMENTS                         |
|               |      |       |         | D  | Diffused    |   |        | СС | Custom Configurations FOR ADDITIONAL OPTIONS CONTACT SALES@SAGE.LIGHTING |