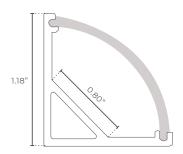

#### **ORDERING LOGIC**

EX: LC-1715-SM-CL-ST

EX: LC-1616A-SM-CL-ST

EX: LC-3535-SM-FR-ST

| FAMILY        | TYPE | MOUNT             | LENS              | FINISH          |    | LENGTH                                                                   |
|---------------|------|-------------------|-------------------|-----------------|----|--------------------------------------------------------------------------|
| LC            | 1715 | SM                |                   | S               |    |                                                                          |
| LC: EXTRUSION |      | <b>SM</b> Surface | <b>CL</b> Clear   | <b>S</b> Silver | ST | 3' 3"; Cut in Field                                                      |
|               |      |                   | FR Frosted        |                 | PC | Pre-Cut CONTACT FACTORY FOR PROJECT REQUIREMENTS                         |
|               |      |                   | <b>D</b> Diffused |                 | CC | Custom Configurations FOR ADDITIONAL OPTIONS CONTACT SALES@SAGE.LIGHTING |