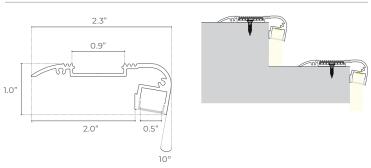

### **PRODUCT STYLING**





# LOW PROFILE TAPELIGHT EXTRUSIONS

#### EX: LP-SM-118-CL-BK-ST **ORDERING LOGIC**

| FAMILY | SIZE            | TYPE           | LENS               | FINISH           |    | LENGTH           |
|--------|-----------------|----------------|--------------------|------------------|----|------------------|
| LP     | SM              | 118            |                    |                  |    | ST               |
|        | <b>SM</b> Small | <b>118</b> 118 | <b>CL</b> Clear    | <b>BK</b> Black  | ST | 2m; Cut in Field |
|        |                 |                | <b>DF</b> Diffused | <b>SL</b> Silver |    |                  |
|        |                 |                | <b>OP</b> Opal     | <b>WH</b> White  |    |                  |

# **DIMENSIONS**



# **INCLUDED ACCESSORIES**



## **INSTALLATION**







# **INSTALLATION (CONTINUED)**



# Suspended Mount