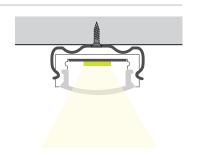

# **INSTALLATION MOUNTING**

Surface Mount

Suspended Mount

## **INSTALLATION**

# Suspended Mount