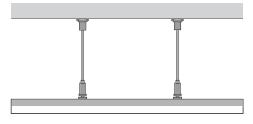

E            | TYPE           | LENS               | FINISH           |    | LENGTH           |
|--------|-----------------|----------------|--------------------|------------------|----|------------------|
| LP     | SM              | 118            |                    |                  |    | ST               |
|        | <b>SM</b> Small | <b>118</b> 118 | <b>CL</b> Clear    | <b>BK</b> Black  | ST | 2m; Cut in Field |
|        |                 |                | <b>DF</b> Diffused | <b>SL</b> Silver |    |                  |
|        |                 |                | <b>OP</b> Opal     | <b>WH</b> White  |    |                  |

# **DIMENSIONS**





# **INCLUDED ACCESSORIES**







End-Cap (2x)

Screw (2x)

# **INSTALLATION MOUNTING**

Surface Mount







Suspended Mount











### **PRODUCT STYLING**





# LOW PROFILE TAPELIGHT EXTRUSIONS

#### EX: LP-SM-118-CL-BK-ST **ORDERING LOGIC**

| FAMILY | SIZE            | TYPE           | LENS               | FINISH           |    | LENGTH           |
|--------|-----------------|----------------|--------------------|------------------|----|------------------|
| LP     | SM              | 118            |                    |                  |    | ST               |
|        | <b>SM</b> Small | <b>118</b> 118 | <b>CL</b> Clear    | <b>BK</b> Black  | ST | 2m; Cut in Field |
|        |                 |                | <b>DF</b> Diffused | <b>SL</b> Silver |    |                  |
|        |                 |                | <b>OP</b> Opal     | <b>WH</b> White  |    |                  |

# **DIMENSIONS**