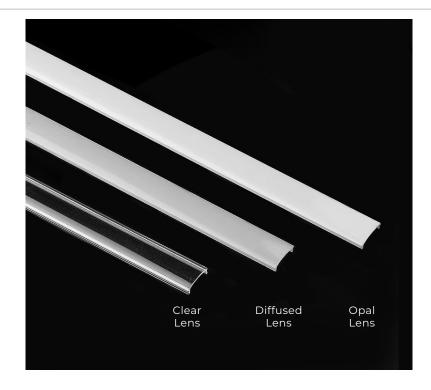

# LOW PROFILE TAPELIGHT EXTRUSIONS

The Low Profile LED Tapelight Extrusions offer an aluminum housing with a variety of lensing options.

- 1.6' 13.1'
- Aluminum Housing
- · Polycarbonate Lens

### **ORDERING LOGIC**

EX: LP-SM-005-CL-BK-ST

| FAMILY | SIZE            | TYPE           | LENS               | FINISH           |    | LENGTH           |
|--------|-----------------|----------------|--------------------|------------------|----|------------------|
| LP     | SM              | 005            |                    |                  |    | ST               |
|        | <b>SM</b> Small | <b>005</b> 005 | <b>CL</b> Clear    | <b>BK</b> Black  | ST | 2m; Cut in Field |
|        |                 |                | <b>DF</b> Diffused | <b>SL</b> Silver |    |                  |