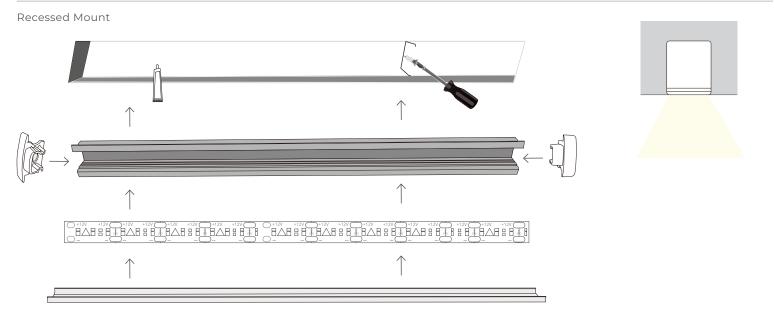

-CL-BK-ST **ORDERING LOGIC**

| FAMILY | SIZE            | TYPE           | LENS               | FINISH           |    | LENGTH           |
|--------|-----------------|----------------|--------------------|------------------|----|------------------|
| LP     | SM              | 118            |                    |                  |    | ST               |
|        | <b>SM</b> Small | <b>118</b> 118 | <b>CL</b> Clear    | <b>BK</b> Black  | ST | 2m; Cut in Field |
|        |                 |                | <b>DF</b> Diffused | <b>SL</b> Silver |    |                  |
|        |                 |                | <b>OP</b> Opal     | <b>WH</b> White  |    |                  |

# **DIMENSIONS**



# **INCLUDED ACCESSORIES**



## **INSTALLATION**







# **INSTALLATION (CONTINUED)**



# Suspended Mount