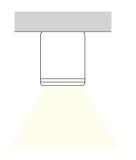

18-CL-BK-ST

| FAMILY | SIZE            | TYPE           | LENS               | FINISH           |    | LENGTH           |
|--------|-----------------|----------------|--------------------|------------------|----|------------------|
| LP     | SM              | 118            |                    |                  |    | ST               |
|        | <b>SM</b> Small | <b>118</b> 118 | <b>CL</b> Clear    | <b>BK</b> Black  | ST | 2m; Cut in Field |
|        |                 |                | <b>DF</b> Diffused | <b>SL</b> Silver |    |                  |
|        |                 |                | <b>OP</b> Opal     | <b>WH</b> White  |    |                  |

# **DIMENSIONS**





# **INCLUDED ACCESSORIES**







End-Cap (2x)

Screw (2x)

# **INSTALLATION MOUNTING**

Surface Mount







Suspended Mount











### **PRODUCT STYLING**





# LOW PROFILE TAPELIGHT EXTRUSIONS

#### EX: LP-SM-118-CL-BK-ST **ORDERING LOGIC**

| FAMILY | SIZE            | TYPE           | LENS               | FINISH           |    | LENGTH           |
|--------|-----------------|----------------|--------------------|------------------|----|------------------|
| LP     | SM              | 118            |                    |                  |    | ST               |
|        | <b>SM</b> Small | <b>118</b> 118 | <b>CL</b> Clear    | <b>BK</b> Black  | ST | 2m; Cut in Field |
|        |                 |                | <b>DF</b> Diffused | <b>SL</b> Silver |    |                  |
|        |                 |                | <b>OP</b> Opal     | <b>WH</b> White  |    |