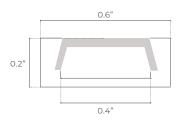

fused | <b>SL</b> Silver |    |                  |

#### **DIMENSIONS**





### **INCLUDED ACCESSORIES**



End-Cap (2x)

**OP** Opal



Clip (2x)

WH White





Screw (2x)

Adjustable Angle Bracket

# ORDERING LOGIC

EX: LP-SM-009-CL-BK-ST



| FAMILY | SIZE            | TYPE           | LENS               | FINISH           | LENGTH              |
|--------|-----------------|----------------|--------------------|------------------|---------------------|
| LP     | SM              | 009            |                    |                  | ST                  |
|        | <b>SM</b> Small | <b>009</b> 009 | <b>CL</b> Clear    | <b>BK</b> Black  | ST 2m; Cut in Field |
|        |                 |                | <b>DF</b> Diffused | <b>SL</b> Silver |                     |

# DIMENSIONS





#### **INCLUDED ACCESSORIES**



**OP** Opal



WH White



End-Cap (2x)

Clip (2x)

Screw (2x)

2



# LOW PROFILE TAPELIGHT EXTRUSIONS

ORDERING LOGIC EX: LP-SM-016-CL-BK-ST

| FAMILY | SIZE            | TYPE           | LENS               | FINISH           |    | LENGTH           |
|--------|-----------------|----------------|--------------------|------------------|----|------------------|
| LP     | SM              | 016            |                    |                  |    | ST               |
|        | <b>SM</b> Small | <b>016</b> 016 | <b>CL</b> Clear    | <b>BK</b> Black  | ST | 2m; Cut in Field |
|        |                 |                | <b>DF</b> Diffused | <b>SL</b> Silver |    |                  |
|        |                 |                | <b>OP</b> Opal     | <b