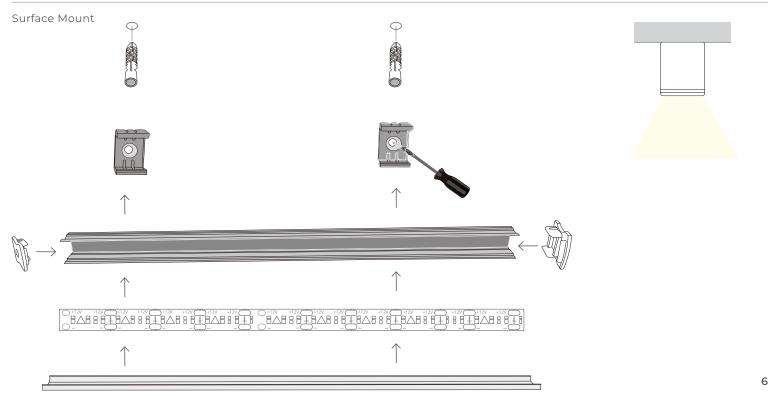

# **INSTALLATION MOUNTING**

Surface Mount

Suspended Mount

## **INSTALLATION**