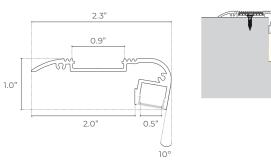

e



End-Cap (2x)

Clip (2x)

Screw (2x)



# LOW PROFILE TAPELIGHT EXTRUSIONS



ORDERING LOGIC EX: LP-SM-118-CL-BK-ST

| FAMILY | SIZE            | TYPE           | LENS               | FINISH           |    | LENGTH           |
|--------|-----------------|----------------|--------------------|------------------|----|------------------|
| LP     | SM              | 118            |                    |                  |    | ST               |
|        | <b>SM</b> Small | <b>118</b> 118 | <b>CL</b> Clear    | <b>BK</b> Black  | ST | 2m; Cut in Field |
|        |                 |                | <b>DF</b> Diffused | <b>SL</b> Silver |    |                  |
|        |                 |                | <b>OP</b> Opal     | <b>WH</b> White  |    |                  |

# **DIMENSIONS**





# **INCLUDED ACCESSORIES**







End-Cap (2x)

Screw (2x)

# **INSTALLATION MOUNTING**

Surface Mount







Suspended Mount











### **PRODUCT STYLING**





# LOW PROFILE TAPELIGHT EXTRUSIONS

#### EX: LP-SM-118-CL-BK-ST **ORDERING LOGIC**

| FAMILY | SIZE            | TYPE           | LENS               | FINISH           |    | LENGTH           |
|--------|-----------------|----------------|--------------------|------------------|----|------------------|
| LP     | SM              | 118            |                    |                  |    | ST               |
|        | <b>SM</b> Small | <b>118</b> 118 | <b>CL</b> Clear    | <b>BK</b> Black  | ST | 2m; Cut in Field |
|        |                 |                | <b>DF</b> Diffused | <b>SL</b> Silver |    |