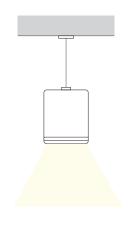

SIZE            | TYPE           | LENS               | FINISH           |    | LENGTH           |
|--------|-----------------|----------------|--------------------|------------------|----|------------------|
| LP     | SM              | 118            |                    |                  |    | ST               |
|        | <b>SM</b> Small | <b>118</b> 118 | <b>CL</b> Clear    | <b>BK</b> Black  | ST | 2m; Cut in Field |
|        |                 |                | <b>DF</b> Diffused | <b>SL</b> Silver |    |                  |
|        |                 |                | <b>OP</b> Opal     | <b>WH</b> White  |    |                  |

# **DIMENSIONS**





# **INCLUDED ACCESSORIES**







End-Cap (2x)

Screw (2x)

# **INSTALLATION MOUNTING**

Surface Mount







Suspended Mount











### **PRODUCT STYLING**





# LOW PROFILE TAPELIGHT EXTRUSIONS

#### EX: LP-SM-118-CL-BK-ST **ORDERING LOGIC**

| FAMILY | SIZE            | TYPE           | LENS               | FINISH           |    | LENGTH           |
|--------|-----------------|----------------|--------------------|------------------|----|------------------|
| LP     | SM              | 118            |                    |                  |    | ST               |
|        | <b>SM</b> Small | <b>118</b> 118 | <b>CL</b> Clear    | <b>BK</b> Black  | ST | 2m; Cut in Field |
|        |                 |                | <b>DF</b> Diffused | <b>SL</b> Silver |    |                  |
|        |                 |                | <b>OP</b> Opal     | <b>WH</b> White  |    |                  |

# **DIMENSIONS**