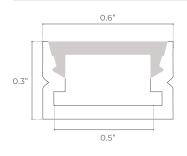

/b> 016 | <b>CL</b> Clear    | <b>BK</b> Black  | ST | 2m; Cut in Field |
|        |                 |                | <b>DF</b> Diffused | <b>SL</b> Silver |    |                  |
|        |                 |                | <b>OP</b> Opal     | <b>WH</b> White  |    |                  |

#### **DIMENSIONS**





### **INCLUDED ACCESSORIES**







EX: LP-SM-086-CL-BK-ST

End-Cap (2x)

Screw (2x)

# ORDERING LOGIC



| FAMILY | SIZE            | TYPE           | LENS     | FINISH | LENGTH              |
|--------|-----------------|----------------|----------|--------|---------------------|
| LP     | SM              | 086            |          |        | ST                  |
|        | <b>SM</b> Small | <b>086</b> 086 | CL Clear |        | ST 2m; Cut in Field |

#### **DIMENSIONS**





#### **INCLUDED ACCESSORIES**



**OP** Opal



WH White



End-Cap (2x)

Clip (2x)

Screw (2x)



# LOW PROFILE TAPELIGHT EXTRUSIONS



ORDERING LOGIC EX: LP-SM-118-CL-BK-ST

| FAMILY | SIZE            | TYPE           | LENS               | FINISH           |    | LENGTH           |
|--------|-----------------|----------------|--------------------|------------------|----|------------------|
| LP     | SM              | 118            |                    |                  |    | ST               |
|        | <b>SM</b> Small | <b>118</b> 118 | <b>CL</b> Clear    | <b>BK</b> Black  | ST | 2m; Cut in Field |
|        |                 |                | <b>DF</b> Diffused | <b>SL</b> Silver |    |                  |
|        |                 |                | <b>OP</b> Opal     | <b>