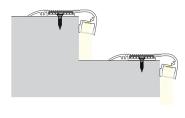

End-Cap (2x)

Clip (2x)

Screw (2x)



# LOW PROFILE TAPELIGHT EXTRUSIONS



ORDERING LOGIC EX: LP-SM-118-CL-BK-ST

| FAMILY | SIZE            | TYPE           | LENS               | FINISH           |    | LENGTH           |
|--------|-----------------|----------------|--------------------|------------------|----|------------------|
| LP     | SM              | 118            |                    |                  |    | ST               |
|        | <b>SM</b> Small | <b>118</b> 118 | <b>CL</b> Clear    | <b>BK</b> Black  | ST | 2m; Cut in Field |
|        |                 |                | <b>DF</b> Diffused | <b>SL</b> Silver |    |                  |
|        |                 |                | <b>OP</b> Opal     | <b>WH</b> White  |    |                  |

# **DIMENSIONS**





# **INCLUDED ACCESSORIES**







End-Cap (2x)

Screw (2x)

# **INSTALLATION MOUNTING**

Surface Mount







Suspended Mount











### **PRODUCT STYLING**





# LOW PROFILE TAPELIGHT EXTRUSIONS

#### EX: LP-SM-118-CL-BK-ST **ORDERING LOGIC**

| FAMILY | SIZE            | TYPE           | LENS               | FINISH           |    | LENGTH           |
|--------|-----------------|----------------|--------------------|------------------|----|------------------|
| LP     | SM              | 118            |                    |                  |    | ST               |
|        | <b>SM</b> Small | <b>118</b> 118 | <b>CL</b> Clear    | <b>BK</b> Black  | ST | 2m; Cut in Field |
|        |                 |                | <b>DF</b> Diffused | <b>SL</b> Silver |    |