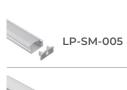

# LOW PROFILE TAPELIGHT EXTRUSIONS

The Low Profile LED Tapelight Extrusions offer an aluminum housing with a variety of lensing options.

- 1.6' 13.1'
- Aluminum Housing
- · Polycarbonate Lens

### **ORDERING LOGIC**

EX: LP-SM-005-CL-BK-ST

| FAMILY | SIZE            | TYPE           | LENS               | FINISH           |    | LENGTH           |
|--------|-----------------|----------------|--------------------|------------------|----|------------------|
| LP     | SM              | 005            |                    |                  |    | ST               |
|        | <b>SM</b> Small | <b>005</b> 005 | <b>CL</b> Clear    | <b>BK</b> Black  | ST | 2m; Cut in Field |
|        |                 |                | <b>DF</b> Diffused | <b>SL</b> Silver |    |                  |