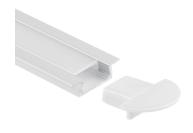

### **INCLUDED ACCESSORIES**

End-Cap (2x)

**OP** Opal

Clip (2x)

WH White

Screw (2x)

Adjustable Angle Bracket

#### **INCLUDED ACCESSORIES**

**OP** Opal

WH White

End-Cap (2x)

Clip (2x)

Screw (2x)

2

### **INCLUDED ACCESSORIES**

EX: LP-SM-086-CL-BK-ST

End-Cap (2x)

Screw (2x)

#### **INCLUDED ACCESSORIES**

**OP** Opal

WH White

End-Cap (2x)

Clip (2x)

Screw (2x)

# **INCLUDED ACCESSORIES**

End-Cap (2x)

Screw (2x)