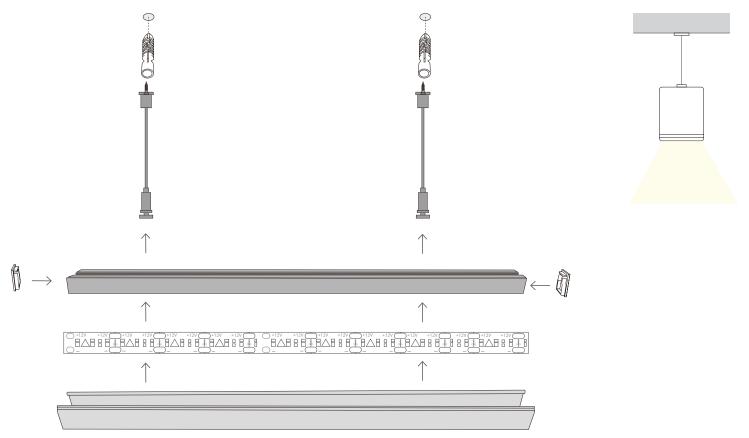

LOGIC**

| FAMILY | SIZE            | TYPE           | LENS               | FINISH           |    | LENGTH           |
|--------|-----------------|----------------|--------------------|------------------|----|------------------|
| LP     | SM              | 118            |                    |                  |    | ST               |
|        | <b>SM</b> Small | <b>118</b> 118 | <b>CL</b> Clear    | <b>BK</b> Black  | ST | 2m; Cut in Field |
|        |                 |                | <b>DF</b> Diffused | <b>SL</b> Silver |    |                  |
|        |                 |                | <b>OP</b> Opal     | <b>WH</b> White  |    |                  |

# **DIMENSIONS**



# **INCLUDED ACCESSORIES**



## **INSTALLATION**







# **INSTALLATION (CONTINUED)**



# Suspended Mount