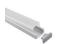

# **TABLE OF CONTENTS**

Click the Image of the Extrusion You Wish to View



page 2



LP-SM-009

page 2



LP-SM-016

page 3



page 3

LP-SM-118

page 4



# PROJECT DATE COMMENTS

# LOW PROFILE TAPELIGHT EXTRUSIONS

The Low Profile LED Tapelight Extrusions offer an aluminum housing with a variety of lensing options.

- 1.6' 13.1'
- Aluminum Housing
- · Polycarbonate Lens

### **ORDERING LOGIC**

EX: LP-SM-005-CL-BK-ST



| FAMILY | SIZE            | TYPE           | LENS               | FINISH           |    | LENGTH           |
|--------|-----------------|----------------|--------------------|------------------|----|------------------|
| LP     | SM              | 005            |                    |                  |    | ST               |
|        | <b>SM</b> Small | <b>005</b> 005 | <b>CL</b> Clear    | <b>BK</b> Black  | ST | 2m; Cut in Field |
|        |                 |