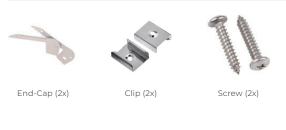

### **INCLUDED ACCESSORIES**

End-Cap (2x)

**OP** Opal

Clip (2x)

WH White

Screw (2x)

Adjustable Angle Bracket

#### **INCLUDED ACCESSORIES**

**OP** Opal

WH White

End-Cap (2x)

Clip (2x)

Screw (2x)

2

### **INCLUDED ACCESSORIES**

EX: LP-SM-086-CL-BK-ST

End-Cap (2x)

Screw (2x)

#### **INCLUDED ACCESSORIES**

**OP** Opal

WH White

End-Cap (2x)

Clip (2x)

Screw (2x)

# **INCLUDED ACCESSORIES**

End-Cap (2x)

Screw (2x)

# **INCLUDED ACCESSORIES**