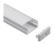

# **TABLE OF CONTENTS**

Click the Image of the Extrusion You Wish to View



page 2



LP-SM-009

page 2



LP-SM-016

page 3



page 3

LP-SM-118

page 4



# PROJECT DATE COMMENTS

# LOW PROFILE TAPELIGHT EXTRUSIONS

The Low Profile LED Tapelight Extrusions offer an aluminum housing with a variety of lensing options.

- 1.6' 13.1'
- Aluminum Housing
- · Polycarbonate Lens

### **ORDERING LOGIC**

EX: LP-SM-005-CL-BK-ST



| FAMILY | SIZE            | TYPE           | LENS               | FINISH           |    | LENGTH           |
|--------|-----------------|----------------|--------------------|------------------|----|------------------|
| LP     | SM              | 005            |                    |                  |    | ST               |
|        | <b>SM</b> Small | <b>005</b> 005 | <b>CL</b> Clear    | <b>BK</b> Black  | ST | 2m; Cut in Field |
|        |                 |                | <b>DF</b> Dif