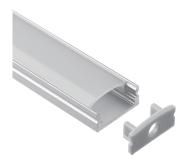

# LOW PROFILE TAPELIGHT EXTRUSIONS

The Low Profile LED Tapelight Extrusions offer an aluminum housing with a variety of lensing options.

- 1.6' 13.1'
- Aluminum Housing
- · Polycarbonate Lens

### **INCLUDED ACCESSORIES**

End-Cap (2x)

**OP** Opal

Clip (2x)

WH White

Screw (2x)

Adjustable Angle Bracket