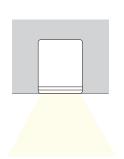

L-BK-ST

| FAMILY | SIZE            | TYPE           | LENS               | FINISH           |    | LENGTH           |
|--------|-----------------|----------------|--------------------|------------------|----|------------------|
| LP     | SM              | 118            |                    |                  |    | ST               |
|        | <b>SM</b> Small | <b>118</b> 118 | <b>CL</b> Clear    | <b>BK</b> Black  | ST | 2m; Cut in Field |
|        |                 |                | <b>DF</b> Diffused | <b>SL</b> Silver |    |                  |
|        |                 |                | <b>OP</b> Opal     | <b>WH</b> White  |    |                  |

# **DIMENSIONS**





# **INCLUDED ACCESSORIES**







End-Cap (2x)

Screw (2x)

# **INSTALLATION MOUNTING**

Surface Mount







Suspended Mount











### **PRODUCT STYLING**





# LOW PROFILE TAPELIGHT EXTRUSIONS

#### EX: LP-SM-118-CL-BK-ST **ORDERING LOGIC**

| FAMILY | SIZE            | TYPE           | LENS               | FINISH           |    | LENGTH           |
|--------|-----------------|----------------|--------------------|------------------|----|------------------|
| LP     | SM              | 118            |                    |                  |    | ST               |
|        | <b>SM</b> Small | <b>118</b> 118 | <b>CL</b> Clear    | <b>BK</b> Black  | ST | 2m; Cut in Field |
|        |                 |                | <b>DF</b> Diffused | <b>SL</b> Silver |    |                  |
|        |                 |                | <b>OP</b> Opal     | <b>WH</b> White  |    |