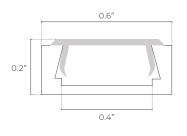

End-Cap (2x)

Clip (2x)

Screw (2x)

2



# LOW PROFILE TAPELIGHT EXTRUSIONS

ORDERING LOGIC EX: LP-SM-016-CL-BK-ST

| FAMILY | SIZE            | TYPE           | LENS               | FINISH           |    | LENGTH           |
|--------|-----------------|----------------|--------------------|------------------|----|------------------|
| LP     | SM              | 016            |                    |                  |    | ST               |
|        | <b>SM</b> Small | <b>016</b> 016 | <b>CL</b> Clear    | <b>BK</b> Black  | ST | 2m; Cut in Field |
|        |                 |                | <b>DF</b> Diffused | <b>SL</b> Silver |    |                  |
|        |                 |                | <b>OP</b> Opal     | <b>WH</b> White  |    |                  |

#### **DIMENSIONS**





### **INCLUDED ACCESSORIES**







EX: LP-SM-086-CL-BK-ST

End-Cap (2x)

Screw (2x)

# ORDERING LOGIC



| FAMILY | SIZE            | TYPE           | LENS     | FINISH | LENGTH              |
|--------|-----------------|----------------|----------|--------|---------------------|
| LP     | SM              | 086            |          |        | ST                  |
|        | <b>SM</b> Small | <b>086</b> 086 | CL Clear |        | ST 2m; Cut in Field |

#### **DIMENSIONS**





#### **INCLUDED ACCESSORIES**



**OP** Opal



WH White



End-Cap (2x)

Clip (2x)

Screw (2x)



# LOW PROFILE TAPELIGHT EXTRUSIONS



ORDERING LOGIC EX: LP-SM-118-CL-BK-ST

| FAMILY | SIZE            | TYPE           | LENS               | FINISH           |    | LENGTH           |
|--------|----------------