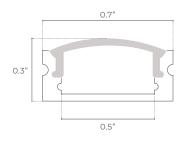

ELIGHT EXTRUSIONS

The Low Profile LED Tapelight Extrusions offer an aluminum housing with a variety of lensing options.

- 1.6' 13.1'
- Aluminum Housing
- · Polycarbonate Lens

### **ORDERING LOGIC**

EX: LP-SM-005-CL-BK-ST



| FAMILY | SIZE            | TYPE           | LENS               | FINISH           |    | LENGTH           |
|--------|-----------------|----------------|--------------------|------------------|----|------------------|
| LP     | SM              | 005            |                    |                  |    | ST               |
|        | <b>SM</b> Small | <b>005</b> 005 | <b>CL</b> Clear    | <b>BK</b> Black  | ST | 2m; Cut in Field |
|        |                 |                | <b>DF</b> Diffused | <b>SL</b> Silver |    |                  |

#### **DIMENSIONS**





### **INCLUDED ACCESSORIES**



End-Cap (2x)

**OP** Opal



Clip (2x)

WH White





Screw (2x)

Adjustable Angle Bracket

# ORDERING LOGIC

EX: LP-SM-009-CL-BK-ST



| FAMILY | SIZE            | TYPE           | LENS               | FINISH           | LENGTH              |
|--------|-----------------|----------------|--------------------|------------------|---------------------|
| LP     | SM              | 009            |                    |                  | ST                  |
|        | <b>SM</b> Small | <b>009</b> 009 | <b>CL</b> Clear    | <b>BK</b> Black  | ST 2m; Cut in Field |
|        |                 |                | <b>DF</b> Diffused | <b>SL</b> Silver |                     |

# DIMENSIONS





#### **INCLUDED ACCESSORIES**



**OP** Opal



WH White



End-Cap (