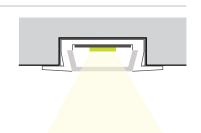

sed | <b>SL</b> Silver |    |                  |

#### **DIMENSIONS**





### **INCLUDED ACCESSORIES**



End-Cap (2x)

**OP** Opal



Clip (2x)

WH White





Screw (2x)

Adjustable Angle Bracket

# ORDERING LOGIC

EX: LP-SM-009-CL-BK-ST



| FAMILY | SIZE            | TYPE           | LENS               | FINISH           | LENGTH              |
|--------|-----------------|----------------|--------------------|------------------|---------------------|
| LP     | SM              | 009            |                    |                  | ST                  |
|        | <b>SM</b> Small | <b>009</b> 009 | <b>CL</b> Clear    | <b>BK</b> Black  | ST 2m; Cut in Field |
|        |                 |                | <b>DF</b> Diffused | <b>SL</b> Silver |                     |

# DIMENSIONS





#### **INCLUDED ACCESSORIES**



**OP** Opal



WH White



End-Cap (2x)

Clip (2x)

Screw (2x)

2



# LOW PROFILE TAPELIGHT EXTRUSIONS

ORDERING LOGIC EX: LP-SM-016-CL-BK-ST

| FAMILY | SIZE            | TYPE           | LENS               | FINISH           |    | LENGTH           |
|--------|-----------------|----------------|--------------------|------------------|----|------------------|
| LP     | SM              | 016            |                    |                  |    | ST               |
|        | <b>SM</b> Small | <b>016</b> 016 | <b>CL</b> Clear    | <b>BK</b> Black  | ST | 2m; Cut in Field |
|        |                 |                | <b>DF</b> Diffused | <b>SL</b> Silver |    |                  |
|        |                 |                | <b>OP</b> Opal     | <b>W