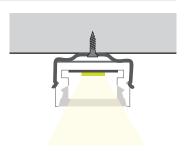

# LOW PROFILE TAPELIGHT EXTRUSIONS

The Low Profile LED Tapelight Extrusions offer an aluminum housing with a variety of lensing options.

- 1.6' 13.1'
- Aluminum Housing
- · Polycarbonate Lens

# **INSTALLATION MOUNTING**

Surface Mount

Suspended Mount