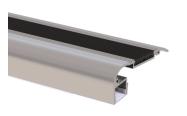

# LOW PROFILE TAPELIGHT EXTRUSIONS

The Low Profile LED Tapelight Extrusions offer an aluminum housing with a variety of lensing options.

- 1.6' 13.1'
- Aluminum Housing
- · Polycarbonate Lens

#### **DIMENSIONS**