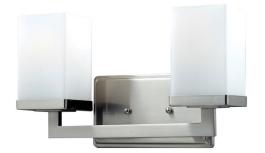

#### **PHYSICAL**

| Material   | Iron & Glass                                                               |
|------------|----------------------------------------------------------------------------|
| Mounting   | Wall Mount                                                                 |
| Finish     | Matte Black, Brushed Nickel, Champagne Gold, Chrome, Matte White           |
| Source     | 2 x E26, T45 Shape Recommended, A19 and A21 compatible (Lamp Not Included) |
| Dimensions | Width: 13.3" / Height: 9.6"                                                |