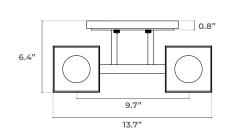

#### **PHYSICAL**

| Material   | Iron & Glass                                                               |
|------------|----------------------------------------------------------------------------|
| Mounting   | Wall Mount                                                                 |
| Finish     | Matte Black, Brushed Nickel, Champagne Gold, Chrome, Matte White           |
| Source     | 2 x E26, T45 Shape Recommended, A19 and A21 compatible (Lamp Not Included) |
| Dimensions | Width: 13.3" / Height: 9.6"                                                |

# **DIMENSIONS**

Top View