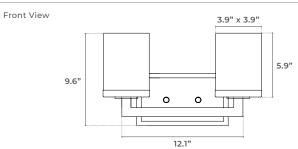

#### **PHYSICAL**

| Material   | Iron & Glass                                                               |
|------------|----------------------------------------------------------------------------|
| Mounting   | Wall Mount                                                                 |
| Finish     | Matte Black, Brushed Nickel, Champagne Gold, Chrome, Matte White           |
| Source     | 2 x E26, T45 Shape Recommended, A19 and A21 compatible (Lamp Not Included) |
| Dimensions | Width: 13.3" / Height: 9.6"                                                |

# **DIMENSIONS**

Top View