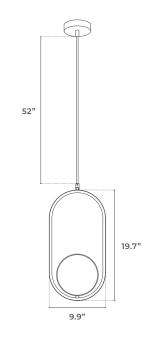

## **PHYSICAL**

| Material | Iron & Glass                                                                         |
|----------|--------------------------------------------------------------------------------------|
| Mounting | Suspended                                                                            |
| Finish   | Matte Black, Chrome, Brushed Nickel,<br>Champagne Gold, Antique Brass, White, Bronze |
| Source   | 1 x E26 Base (Lamp Not Included)                                                     |