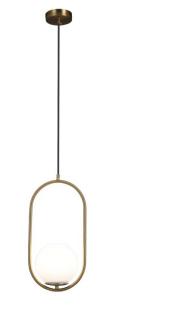

## **PHYSICAL**

| Material | Iron & Glass                                                                         |
|----------|--------------------------------------------------------------------------------------|
| Mounting | Suspended                                                                            |
| Finish   | Matte Black, Chrome, Brushed Nickel,<br>Champagne Gold, Antique Brass, White, Bronze |
| Source   | 1 x E26 Base (Lamp Not Included)                                                     |