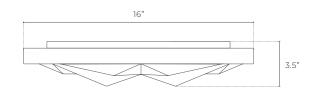

rface                    |
| Lens     | Polystyrene                |
| Finish   | Black Housing, Bronze Trim |
| Source   | LED                        |

# PERFORMANCE

| Warranty      | 5 years                                                  |
|---------------|----------------------------------------------------------|
| Certification | Damp Location, cETL, ETL                                 |
| ССТ           | Field Selectable 5CCT: 2700K, 3000K, 3500K, 4000K, 5000K |
| CRI           | 90                                                       |

### **ELECTRICAL**

| Wattage      | 25W                   |
|--------------|-----------------------|
| Voltage      | 120V                  |
| Power Factor | >0.9                  |
| Dimmable     | 10-100% Triac Dimming |

## **DIMENSIONS**



## **ENERGY CHART**

| SOURCE<br>LUMENS | WATTAGE | EFFICACY<br>Im/w |
|------------------|---------|------------------|
| 2000             | 25      | 80               |

### **NOTES**

| Usage | Indoor Only |
|-------|-------------|
|-------|-------------|

EX: OSCAR **ORDERING LOGIC** 

FAMILY

**OSCAR**