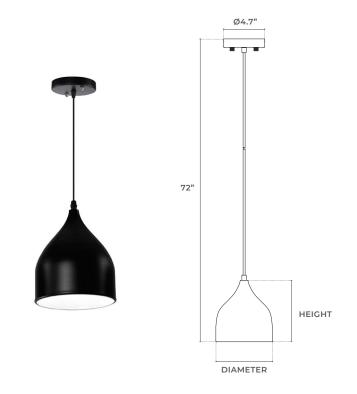

# **DIMENSIONAL CHART**

| SIZE   | <b>DIAMETER</b> inches | <b>HEIGHT</b> inches |  |
|--------|------------------------|----------------------|--|
| Small  | 6.7                    | 7.3                  |  |
| Medium | 8.7                    | 9.2                  |  |
| Large  | 11.0                   | 9.8                  |  |