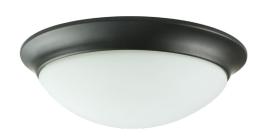

#### **PHYSICAL**

| Material | Steel                        |
|----------|------------------------------|
| Mounting | Surface                      |
| Lens     | Polystyrene                  |
| Finish   | Black, Brushed Nickel, White |
| Source   | LED                          |

# **NOTES**

| Usage | Indoor Only |
|-------|-------------|
|-------|-------------|

EX: PINNACLE-BK **ORDERING LOGIC** 

FAMILY FINISH

**PINNACLE** 

BK Black

Brushed Nickel BN

WH White