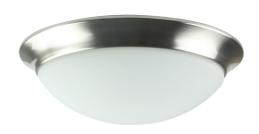

#### **PHYSICAL**

| Material | Steel                        |
|----------|------------------------------|
| Mounting | Surface                      |
| Lens     | Polystyrene                  |
| Finish   | Black, Brushed Nickel, White |
| Source   | LED                          |

# **NOTES**

| Usage | Indoor Only |
|-------|-------------|
|-------|-------------|

EX: PINNACLE-BK **ORDERING LOGIC** 

FAMILY FINISH

**PINNACLE** 

BK Black

Brushed Nickel BN

WH White