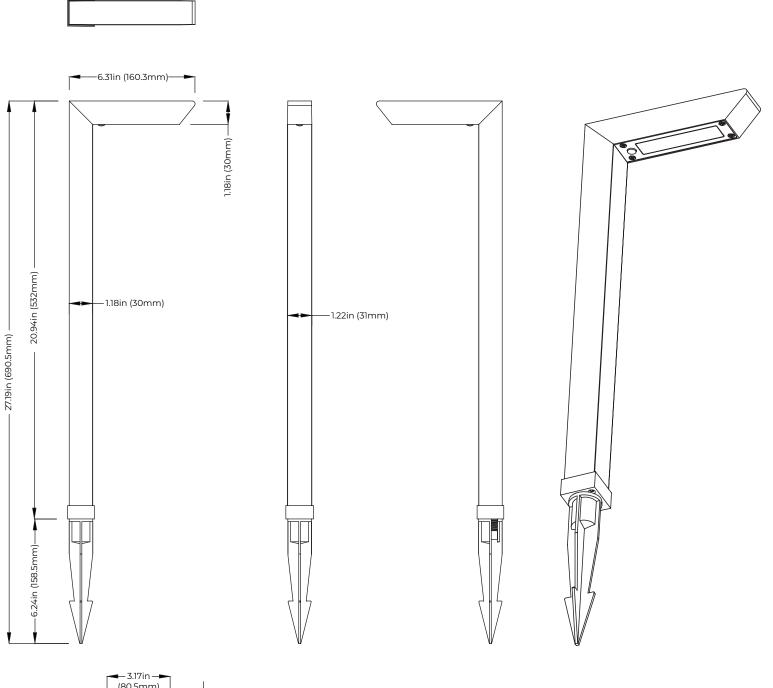

### DIMENSIONS

# **PL-LV-LI** LINEAR PATH LIGHT LOW VOLTAGE LED

The PL-LV-LI Linear Path Light is a sleek, low-voltage LED fixture designed for modern outdoor landscapes. Its minimalist linear L-shape provides directional illumination with a wide 120° beam angle, delivering 200 lumens of glare-free light. Constructed from durable aluminum and available in black or oil-rubbed bronze finishes, it features field-selectable 3CCT color temperatures (3000K–5000K) for ultimate flexibility. Ideal for walkways, gardens, and patios, this ETL-listed fixture operates on AC/DC 12–24V and consumes just 5 watts for energy-efficient performance.