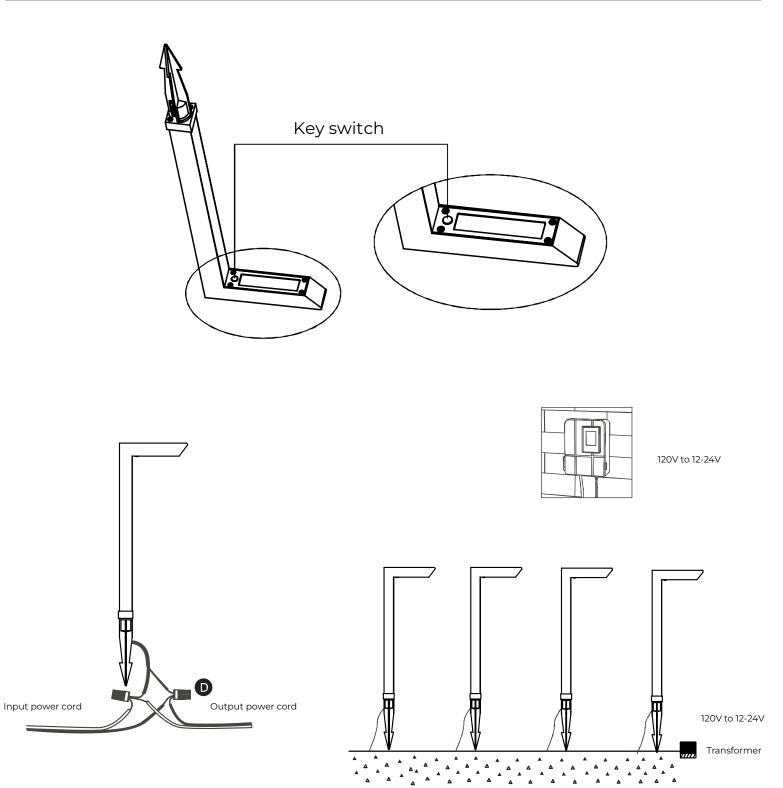

--------------|
| PL-LV-LI |     |                  |    |                   |
|          | FS3 | Field Selectable | BK | Black             |
|          |     |                  | BZ | Oil-Rubbed Bronze |

EX: PL-LV-LI-FS5-BK

REV 2025 0605 P TO DATE DETAILS. S • SAGE.LIGHTING

REV 2025 PECIFICATIONS AND DETAILS ARE SUBJECT TO CHANGE WITHOUT NOTIFICATION. CONTACT SAGE BRANDS FOR UP TO DATE DE' TERRAIN SITE LIGHTING - A DIVISION OF SAGE BRANDS - **TERRAIN.LIGHTING** | SAGE BRANDS - **SAGE.LIG**+



### DIMENSIONS

## PL-LV-LI LINEAR PATH LIGHT LOW VOLTAGE LED





SPECIFICATIONS AND DETAILS ARE SUBJECT TO CHANGE WITHOUT NOTIFICATION. CONTACT SAGE BRANDS FOR UP TO DATO TERRAIN SITE LIGHTING - A DIVISION OF SAGE BRANDS • **TERRAIN.LIGHTING** | SAGE BRANDS • **SAGE.LIC** 



### INSTALLATION





### ADDITIONAL IMAGERY

### PL-LV-LI LINEAR PATH LIGHT LOW VOLTAGE LED