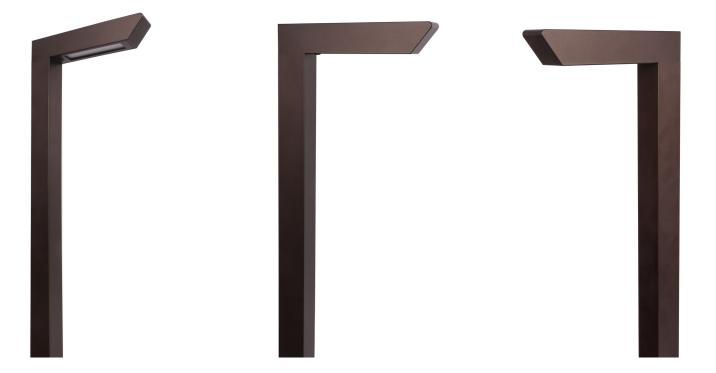

|
|          | FS3 | Field Selectable | BK | Black             |
|          |     |                  | BZ | Oil-Rubbed Bronze |

EX: PL-LV-LI-FS5-BK

REV 2025 0605 P TO DATE DETAILS. S • SAGE.LIGHTING

REV 2025 PECIFICATIONS AND DETAILS ARE SUBJECT TO CHANGE WITHOUT NOTIFICATION. CONTACT SAGE BRANDS FOR UP TO DATE DE' TERRAIN SITE LIGHTING - A DIVISION OF SAGE BRANDS - **TERRAIN.LIGHTING** | SAGE BRANDS - **SAGE.LIG**+



### DIMENSIONS

## PL-LV-LI LINEAR PATH LIGHT LOW VOLTAGE LED





SPECIFICATIONS AND DETAILS ARE SUBJECT TO CHANGE WITHOUT NOTIFICATION. CONTACT SAGE BRANDS FOR UP TO DATO TERRAIN SITE LIGHTING - A DIVISION OF SAGE BRANDS • **TERRAIN.LIGHTING** | SAGE BRANDS • **SAGE.LIC** 



### INSTALLATION





### ADDITIONAL IMAGERY

### PL-LV-LI LINEAR PATH LIGHT LOW VOLTAGE LED