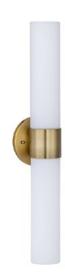

#### **PHYSICAL**

| Material   | Iron & Glass                                                    |
|------------|-----------------------------------------------------------------|
| Mounting   | Wall Mount (ADA Compliant)                                      |
| Finish     | Antique Brass, Matte Black, Brushed Nickel, Chrome, Matte White |
| Source     | 2 x E26, T10 shape required (Lamp Not Included)                 |
| Dimensions | Height: 23.6" / Diameter: 2.36" / Depth: 3.27"                  |