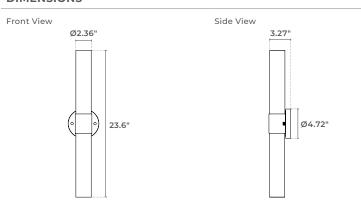

#### **PHYSICAL**

| Material   | Iron & Glass                                                    |
|------------|-----------------------------------------------------------------|
| Mounting   | Wall Mount (ADA Compliant)                                      |
| Finish     | Antique Brass, Matte Black, Brushed Nickel, Chrome, Matte White |
| Source     | 2 x E26, T10 shape required (Lamp Not Included)                 |
| Dimensions | Height: 23.6" / Diameter: 2.36" / Depth: 3.27"                  |

### **DIMENSIONS**

| NOTES |             |
|-------|-------------|
| Usage | Indoor Only |

EX: RAE-BK **ORDERING LOGIC** 

| FAMILY |    | FINISH         |
|--------|----|----------------|
| RAE    |    |                |
|        | AB | Antique Brass  |
|        | вк | Matte Black    |
|        | BN | Brushed Nickel |
|        | СН | Chrome         |
|        | WH | Matte White    |