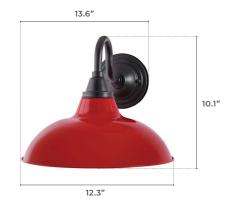

### **PHYSICAL**

| erial M             | ∕letal |
|---------------------|--------|
| nting Wall Mo       | ount   |
| h Black,            | , Red  |
| ce E26 (Not Include | ded)   |

### **DIMENSIONS**

| <b>HEIGHT</b> inches | WIDTH<br>inches | <b>DEPTH</b> inches |
|----------------------|-----------------|---------------------|
| 10.1                 | 12.3            | 13.6                |