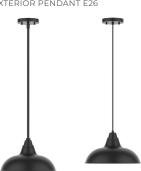

al M             | ∕letal |
|---------------------|--------|
| nting Wall Mo       | ount   |
| h Black,            | , Red  |
| ce E26 (Not Include | ded)   |

### PERFORMANCE

| Warranty      | 3 year               |
|---------------|----------------------|
| Certification | Wet Location, cETLus |
| IP Rating     | IP43                 |

## **ELECTRICAL**

| Wattage | Maximum 60W Type A / Maximum 13W SBCFL |
|---------|----------------------------------------|
| Voltage | 120V                                   |



### **DIMENSIONS**

| <b>HEIGHT</b> inches | WIDTH<br>inches | <b>DEPTH</b> inches |
|----------------------|-----------------|---------------------|
| 10.1                 | 12.3            | 13.6                |

### **ROE FAMILY**

EX: ROE-BK

ROE-P EXTERIOR PENDANT E26



# **ORDERING LOGIC**

**FAMILY** FINISH

ROE

BK Black

Red

RD