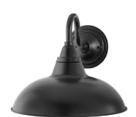

Lus |  |  |
| IP Rating     | IP43                 |  |  |

# **ELECTRICAL**

| Wattage | Maximum 60W Type A / Maximum 13W SBCFL |
|---------|----------------------------------------|
| Voltage | 120V                                   |



## **DIMENSIONS**

| <b>HEIGHT</b> inches | WIDTH<br>inches | <b>DEPTH</b> inches |
|----------------------|-----------------|---------------------|
| 7                    | 12              | 12                  |

#### EX: ROE-P-C-BK **ORDERING LOGIC**

| FAMILY | MOUNTING FINISH |       | INISH |       |
|--------|-----------------|-------|-------|-------|
| ROE-P  |                 |       |       |       |
|        | С               | Cable | вк    | Black |
|        | S               | Stem  | RD    | Red   |

# **ROE FAMILY**

EXTERIOR SCONCE E26





# **ADDITIONAL IMAGERY**