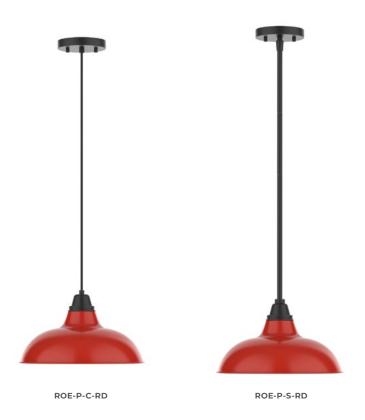

#### EX: ROE-P-C-BK **ORDERING LOGIC**

| FAMILY | MOUNTING FINISH |       | INISH |       |
|--------|-----------------|-------|-------|-------|
| ROE-P  |                 |       |       |       |
|        | С               | Cable | вк    | Black |
|        | S               | Stem  | RD    | Red   |