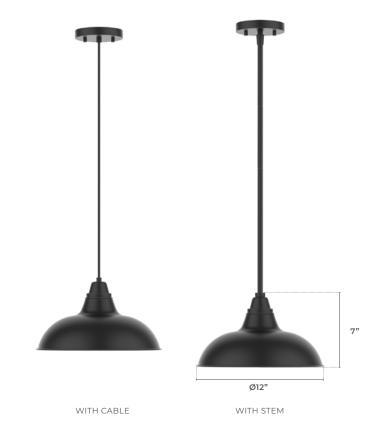

#### **PHYSICAL**

| Material   | Metal                                                          |
|------------|----------------------------------------------------------------|
| Mounting   | Suspended<br>C: 36" Adjustable Cable, S: 1 x 12", 2 x 6" Stems |
| Finish     | Black, Red                                                     |
| Source     | 1 x E26 (Not Included)                                         |
| Dimensions | 7" H x 12" W x 12" D                                           |

## **DIMENSIONS**

| <b>HEIGHT</b> inches | WIDTH<br>inches | <b>DEPTH</b> inches |
|----------------------|-----------------|---------------------|
| 7                    | 12              | 12                  |