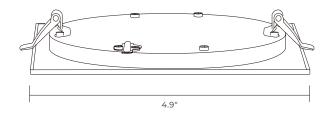

|
|----------------------------------------------------|
| Wet Location, IC Rated, Title 24, CETL Energy Star |
| L70 50,000 hours                                   |
| -20°C to 40°C (-4°F to 104°F)                      |
|                                                    |

#### **ELECTRICAL**

| Wattage      | 9W, 12W       |
|--------------|---------------|
| Voltage      | 120V          |
| Power Factor | >0.90         |
| Dimmable     | Triac Dimming |

ORDERING LOGIC EX: RPS-4

FAMILY SIZE

RPS

4"

**6** 6"

REV 2023 1101 ATIONS AND DETAILS ARE SUBJECT TO CHANGE WITHOUT NOTIFICATION. CONTACT SAGE BRANDS FOR UP TO DATE DETAILS CANDELA LIGHTING - A DIVISION OF SAGE BRANDS - **CANDELA.LIGHTING** | SAGE BRANDS - **SAGE.LIGHTING** 







## **DIMENSIONS**

#### 4" Product







#### 6" Product