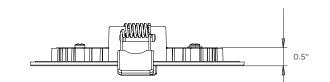

|
|----------------------------------------------------|
| Wet Location, IC Rated, Title 24, CETL Energy Star |
| L70 50,000 hours                                   |
| -20°C to 40°C (-4°F to 104°F)                      |
|                                                    |

#### **ELECTRICAL**

| Wattage      | 9W, 12W       |
|--------------|---------------|
| Voltage      | 120V          |
| Power Factor | >0.90         |
| Dimmable     | Triac Dimming |

ORDERING LOGIC EX: RPS-4

FAMILY SIZE

RPS

4"

**6** 6"

REV 2023 1101 ATIONS AND DETAILS ARE SUBJECT TO CHANGE WITHOUT NOTIFICATION. CONTACT SAGE BRANDS FOR UP TO DATE DETAILS CANDELA LIGHTING - A DIVISION OF SAGE BRANDS - **CANDELA.LIGHTING** | SAGE BRANDS - **SAGE.LIGHTING** 







## **DIMENSIONS**

#### 4" Product







#### 6" Product