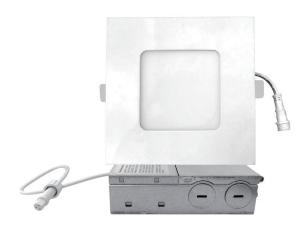

# RPS RECESSED PANEL SQUARE LED

The RPS Series offers a low-profile, high output recessed mount LED luminaire that meets Energy Star's efficiency standards.

- Residential
- · Commercial
- Hospitality

#### **PHYSICAL**

| Material   | Die-Cast Aluminum                                        |
|------------|----------------------------------------------------------|
| Mounting   | Recessed                                                 |
| Lens       | Polycarbonate Diffuser                                   |
| Finish     | White                                                    |
| ССТ        | Field Selectable 5CCT: 2700K, 3000K, 3500K, 4000K, 5000K |
| CRI        | 90+                                                      |
| Beam Angle | 120°                                                     |

#### **ELECTRICAL**

| Wattage      | 9W, 12W       |
|--------------|---------------|
| Voltage      | 120V          |
| Power Factor | >0.90         |
| Dimmable     | Triac Dimming |

ORDERING LOGIC EX: RPS-4