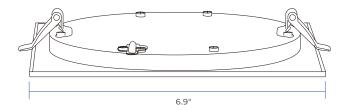

-----------------------------------------|
| Wet Location, IC Rated, Title 24, CETL Energy Star |
| L70 50,000 hours                                   |
| -20°C to 40°C (-4°F to 104°F)                      |
|                                                    |

#### **ELECTRICAL**

| Wattage      | 9W, 12W       |
|--------------|---------------|
| Voltage      | 120V          |
| Power Factor | >0.90         |
| Dimmable     | Triac Dimming |

ORDERING LOGIC EX: RPS-4

FAMILY SIZE

RPS

4"

**6** 6"

REV 2023 1101 ATIONS AND DETAILS ARE SUBJECT TO CHANGE WITHOUT NOTIFICATION. CONTACT SAGE BRANDS FOR UP TO DATE DETAILS CANDELA LIGHTING - A DIVISION OF SAGE BRANDS - **CANDELA.LIGHTING** | SAGE BRANDS - **SAGE.LIGHTING** 







## **DIMENSIONS**

#### 4" Product







#### 6" Product