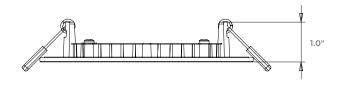

|
|----------------------------------------------------|
| Wet Location, IC Rated, Title 24, CETL Energy Star |
| L70 50,000 hours                                   |
| -20°C to 40°C (-4°F to 104°F)                      |
|                                                    |

#### **ELECTRICAL**

| Wattage      | 9W, 12W       |
|--------------|---------------|
| Voltage      | 120V          |
| Power Factor | >0.90         |
| Dimmable     | Triac Dimming |

ORDERING LOGIC EX: RPS-4

FAMILY SIZE

RPS

4"

**6** 6"

REV 2023 1101 ATIONS AND DETAILS ARE SUBJECT TO CHANGE WITHOUT NOTIFICATION. CONTACT SAGE BRANDS FOR UP TO DATE DETAILS CANDELA LIGHTING - A DIVISION OF SAGE BRANDS - **CANDELA.LIGHTING** | SAGE BRANDS - **SAGE.LIGHTING** 







## **DIMENSIONS**

#### 4" Product







#### 6" Product