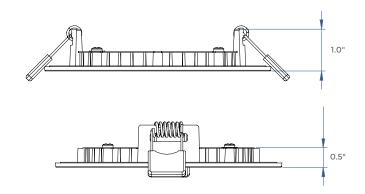

-------------------------------------------|
| Wet Location, IC Rated, Title 24, CETL Energy Star |
| L70 50,000 hours                                   |
| -20°C to 40°C (-4°F to 104°F)                      |
|                                                    |

#### **ELECTRICAL**

| Wattage      | 9W, 12W       |
|--------------|---------------|
| Voltage      | 120V          |
| Power Factor | >0.90         |
| Dimmable     | Triac Dimming |

ORDERING LOGIC EX: RPS-4

FAMILY SIZE

RPS

4"

**6** 6"

REV 2023 1101 ATIONS AND DETAILS ARE SUBJECT TO CHANGE WITHOUT NOTIFICATION. CONTACT SAGE BRANDS FOR UP TO DATE DETAILS CANDELA LIGHTING - A DIVISION OF SAGE BRANDS - **CANDELA.LIGHTING** | SAGE BRANDS - **SAGE.LIGHTING** 







## **DIMENSIONS**

#### 4" Product







#### 6" Product