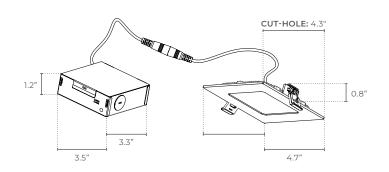

,000 hours                    |

### **ELECTRICAL**

| Wattage      | 10W, 12W                        |
|--------------|---------------------------------|
| Voltage      | 120V                            |
| Power Factor | >0.80                           |
| Dimmable     | 10% - 100% Voice or App Dimming |

EX: RPSS-4-80-BK **ORDERING LOGIC** 

| FAMILY | SIZE        | CRI           |    | FINISH         |
|--------|-------------|---------------|----|----------------|
| RPSS   |             |               |    |                |
|        | 4 4"        | <b>80</b> 80+ | вк | Black          |
|        | <b>6</b> 6" | <b>90</b> 90+ | BN | Brushed Nickel |
|        |             |               | WH | White          |



## **RPSS** RECESSED PANEL SQUARE SMART LED

## **DIMENSIONS**

4-Inch