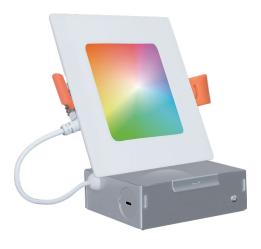

# **RPSS** RECESSED PANEL SQUARE SMART LED

The RPSS Series offers a low-profile, high output recessed mount LED luminaire that meets Energy Star's efficiency standards. The RPSS offers Wifi pairing capabilities with multiple smart control features including voice control, music syncing, timing function, etc.

#### **PHYSICAL**

| Material   | Die-Cast Aluminum            |  |  |
|------------|------------------------------|--|--|
| Mounting   | Recessed                     |  |  |
| Lens       | Polycarbonate Diffuser       |  |  |
| Finish     | Black, Brushed Nickel, White |  |  |
| ССТ        | RGBCW (RGB+6500K+2700K)      |  |  |
| CRI        | 80+ or 90+                   |  |  |
| Beam Angle | 120°                         |  |  |