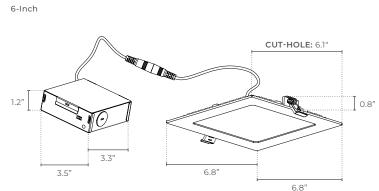

00 hours                    |

### **ELECTRICAL**

| Wattage      | 10W, 12W                        |
|--------------|---------------------------------|
| Voltage      | 120V                            |
| Power Factor | >0.80                           |
| Dimmable     | 10% - 100% Voice or App Dimming |

EX: RPSS-4-80-BK **ORDERING LOGIC** 

| FAMILY | SIZE        | CRI           |    | FINISH         |
|--------|-------------|---------------|----|----------------|
| RPSS   |             |               |    |                |
|        | 4 4"        | <b>80</b> 80+ | вк | Black          |
|        | <b>6</b> 6" | <b>90</b> 90+ | BN | Brushed Nickel |
|        |             |               | WH | White          |



## **RPSS** RECESSED PANEL SQUARE SMART LED

## **DIMENSIONS**

4-Inch