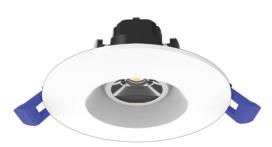

# RSA RECESSED ADJUSTABLE DOWNLIGHT LED

The RSA series is a 3" round recessed adjustable LED downlight offered in two finishes. Ideal for accent lighting applications where vertical illumination is required for highlighting architecture and artwork.

#### **PHYSICAL**

| Material    | Aluminum       |
|-------------|----------------|
| Mounting    | Recessed       |
| Trim Finish | Black or White |
| Source      | LED            |