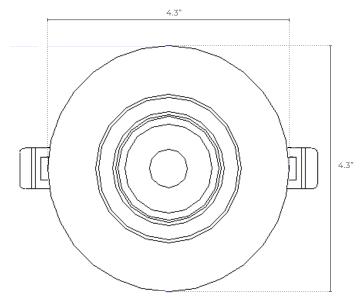

## **DIMENSIONS**

#### **ENERGY CHART**

| SIZE | <b>DIAMETER</b> inches | <b>DEPTH</b> inches | DELIVERED<br>LUMENS | WATTAGE | EFFICACY<br>Im/w |
|------|------------------------|---------------------|---------------------|---------|------------------|
| 3    | 4.3                    | 2.3                 | 700                 | 8       | 87.5             |