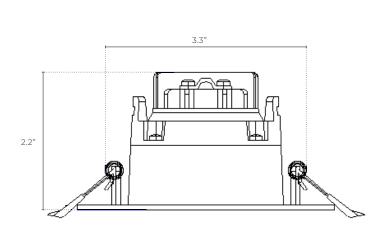

## **DIMENSIONS**

#### **ENERGY CHART**

| SIZE | <b>DIAMETER</b> inches | <b>DEPTH</b> inches | DELIVERED<br>LUMENS | WATTAGE | EFFICACY<br>Im/w |
|------|------------------------|---------------------|---------------------|---------|------------------|
| 3    | 4.3                    | 2.3                 | 700                 | 8       | 87.5             |