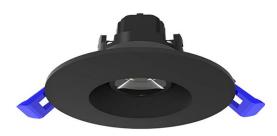

# RSA RECESSED ADJUSTABLE DOWNLIGHT LED

The RSA series is a 3" round recessed adjustable LED downlight offered in two finishes. Ideal for accent lighting applications where vertical illumination is required for highlighting architecture and artwork.

#### **PHYSICAL**

| Material    | Aluminum       |
|-------------|----------------|
| Mounting    | Recessed       |
| Trim Finish | Black or White |
| Source      | LED            |