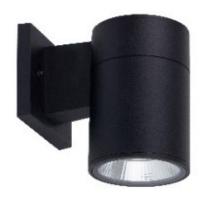

# RWC ROUND WALL CYLINDER LED DIRECT

The RWC Series is an outdoor decorative, round, high output wall mount fixture with direct LED light distribution.

- Residential
- Commercial
- Hospitality

### **PHYSICAL**

| Material | Die-Cast Aluminum Housing                      |
|----------|------------------------------------------------|
| Mounting | Wall Mount (Can be mounted direct or indirect) |
| Lens     | Tempered Glass                                 |
| Finish   | Powder Coated: Black                           |