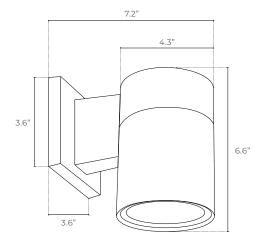

## **ENERGY CHART**

| SIZE | HEIGHT<br>inches | WIDTH<br>inches | LUMENS | WATTAGE | EFFICACY<br>Im/w |
|------|------------------|-----------------|--------|---------|------------------|
| 6    | 6.6              | 4.5             | 735    | 12      | 61.3             |