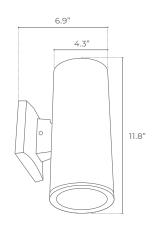

| PROJECT  | DATE |
|----------|------|
|          |      |
| COMMENTS |      |
|          |      |











## **DUSK-TO-DAWN SENSOR DIMENSIONS**



#### STANDARD PRODUCT DIMENSIONS



# RWC-D ROUND WALL CYLINDER DOUBLE E26

The RWC-D Series is an outdoor decorative, round wall mount fixture with direct and indirect light distribution and optional dusk-to-dawn sensor.

- Residential
- · Commercial
- Hospitality

#### **PHYSICAL**

| Material  | Die-Cast Aluminum Housing                 |
|-----------|-------------------------------------------|
| Mounting  | Wall Mount                                |
| Lens      | Tempered Glass Diffuser                   |
| Finish    | Powder Coated: Black, Bronze, Gray, White |
| Reflector | Anodized Aluminum Reflector               |
| Source    | 2x E26 Bases, 60W Maximum (Not Included)  |
|           |                                           |

### **PERFORMANCE**

| Warranty              | 5 years                      |
|----