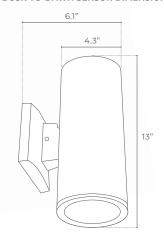

| PROJECT  | DATE |
|----------|------|
|          |      |
| COMMENTS |      |
|          |      |











## **DUSK-TO-DAWN SENSOR DIMENSIONS**



#### STANDARD PRODUCT DIMENSIONS



# RWC-D ROUND WALL CYLINDER DOUBLE E26

The RWC-D Series is an outdoor decorative, round wall mount fixture with direct and indirect light distribution and optional dusk-to-dawn sensor.

- Residential
- · Commercial
- Hospitality

#### **PHYSICAL**

| Material  | Die-Cast Aluminum Housing                 |
|-----------|-------------------------------------------|
| Mounting  | Wall Mount                                |
| Lens      | Tempered Glass Diffuser                   |
| Finish    | Powder Coated: Black, Bronze, Gray, White |
| Reflector | Anodized Aluminum Reflector               |
| Source    | 2x E26 Bases, 60W Maximum (Not Included)  |
|           |                                           |

### **PERFORMANCE**

| Warranty              |