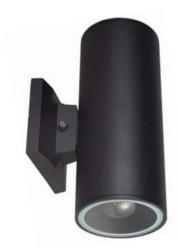

# RWC-D ROUND WALL CYLINDER DOUBLE E26

The RWC-D Series is an outdoor decorative, round wall mount fixture with direct and indirect light distribution and optional dusk-to-dawn sensor.

- Residential
- · Commercial
- Hospitality

#### **PHYSICAL**

| Material  | Die-Cast Aluminum Housing                 |
|-----------|-------------------------------------------|
| Mounting  | Wall Mount                                |
| Lens      | Tempered Glass Diffuser                   |
| Finish    | Powder Coated: Black, Bronze, Gray, White |
| Reflector | Anodized Aluminum Reflector               |
| Source    | 2x E26 Bases, 60W Maximum (Not Included)  |
|           |                                           |