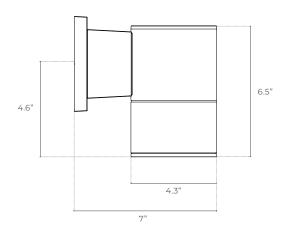

| Voltage      | 110-277Vac        |
| Power Factor | >0.9 at full load |

ORDERING LOGIC EX: RWC-G2-27-BK

| FAMILY |    | ССТ              | FINISH |        | OPTIONS |                             |
|--------|----|------------------|--------|--------|---------|-----------------------------|
| RWC-G2 |    |                  |        |        |         |                             |
|        | 27 | 2700K            | вк     | Black  | EM      | 4W Emergency Battery Backup |
|        | FS | Field Selectable | BZ     | Bronze |         |                             |
|        |    |                  | WH     | White  |         |                             |
|        |    |                  | GR     | Gray   |         |                             |



# **DIMENSIONS**

#### 27 CCT OPTION



#### FS CCT OPTION



### **ADDITIONAL IMAGERY**