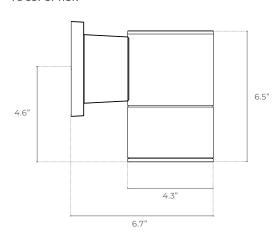

77Vac        |
| Power Factor | >0.9 at full load |

ORDERING LOGIC EX: RWC-G2-27-BK

| FAMILY |    | ССТ              | FINISH |        | OPTIONS |                             |
|--------|----|------------------|--------|--------|---------|-----------------------------|
| RWC-G2 |    |                  |        |        |         |                             |
|        | 27 | 2700K            | вк     | Black  | EM      | 4W Emergency Battery Backup |
|        | FS | Field Selectable | BZ     | Bronze |         |                             |
|        |    |                  | WH     | White  |         |                             |
|        |    |                  | GR     | Gray   |         |                             |



# **DIMENSIONS**

#### 27 CCT OPTION



#### FS CCT OPTION



### **ADDITIONAL IMAGERY**