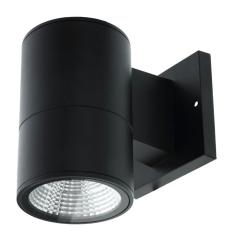

# **RWC-G2** ROUND WALL CYLINDER LED DIRECT GEN 2

The RWC-G2 Series is an outdoor decorative, round, high output wall mount fixture with direct LED light distribution.

- Residential
- Commercial
- Hospitality