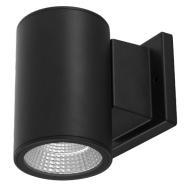

# RWC-G3 ROUND WALL CYLINDER LED DIRECT GEN 3

The RWC-G3 Series is an outdoor decorative, round, high output wall mount fixture with direct LED light distribution.

- Residential
- Commercial
- Hospitality

## PHYSICAL

| Material | Die-Cast Aluminum Housing                 |
|----------|-------------------------------------------|
| Mounting | Wall Mount                                |
| Lens     | Acrylic                                   |
| Finish   | Powder Coated: Black, Bronze, White, Gray |