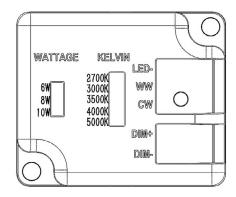

# FIELD SELECTABLE FUNCTIONS

## PERFORMANCE

| Warranty              | 5 years                                           |
|-----------------------|---------------------------------------------------|
| Certifications        | Wet Location, ETL                                 |
| IP Rating             | IP65                                              |
| Rated Life            | ≥50,000 hours                                     |
| Operating Temperature | 0°C to 50°C (32°F to 122°F)                       |
| THD                   | <20% at full load                                 |
| ССТ                   | Field Selectable: (2700K/3000K/3500K/4000K/5000K) |
| CRI                   | 80+                                               |
| Beam Angle            | 60°                                               |

#### ELECTRICAL

| Wattage      | Field Selectable (7W/10W/13W) |
|--------------|-------------------------------|
| Voltage      | 110-277V AC                   |
| Power Factor | >0.9 at full load             |
| Dimming      | 0-10V                         |