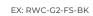

# DIMENSIONS

## **ENERGY CHART**

| HEIGHT<br>inches | DIAMETER<br>inches | DELIVERED<br>LUMENS | WATTAGE | EFFICACY<br>Im/w |
|------------------|--------------------|---------------------|---------|------------------|
| 8.39             | 4.3                | 700                 | 7       | 100              |
|                  |                    | 1000                | 10      | 100              |
|                  |                    | 1300                | 13      | 100              |