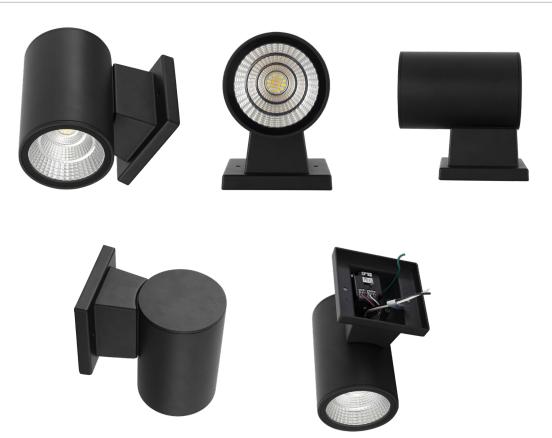

|
| Power Factor | >0.9 at full load             |
| Dimming      | 0-10V                         |

# ORDERING LOGIC

| FAMILY |    | ССТ              |    | FINISH |    | OPTIONS                     |
|--------|----|------------------|----|--------|----|-----------------------------|
| RWC-G3 |    | FS               |    |        |    |                             |
|        | FS | Field Selectable | вк | Black  | EM | 4W Emergency Battery Backup |
|        |    |                  | BZ | Bronze | PC | Photocell                   |
|        |    |                  | WH | White  |    |                             |
|        |    |                  | GR | Gray   |    |                             |





# DIMENSIONS



# FIELD SELECTABLE FUNCTIONS



#### **ADDITIONAL IMAGERY**