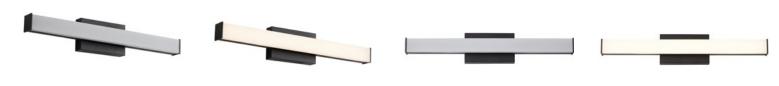

| 16W, 22W, 30W |
|--------------|---------------|
| Voltage      | 110-240V      |
| Power Factor | >0.9          |
| Dimmable     | Triac         |

#### NOTES

| Usage |  |  |  |
|-------|--|--|--|
|-------|--|--|--|

EX: SABRE-18-27-BK

Indoor Only

#### **ORDERING LOGIC**

| FAMILY | SIZE |     | сст |       | FINISH |                |
|--------|------|-----|-----|-------|--------|----------------|
| SABRE  |      |     |     |       |        |                |
|        | 18   | 18" | 27  | 2700K | вк     | Matte Black    |
|        | 24   | 24" | 30  | 3000K | BZ     | Bronze         |
|        | 36   | 36" | 35  | 3500K | BN     | Brushed Nickel |
|        |      |     | 40  | 4000K | WH     | White          |



# SABRE VANITY LED

### ADDITIONAL IMAGERY

Matte Black Finish



Bronze Finish

















White Finish