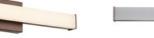

|
|--------------|---------------|
| Voltage      | 110-240V      |
| Power Factor | >0.9          |
| Dimmable     | Triac         |

#### NOTES

| Usage |  |  |  |
|-------|--|--|--|
|-------|--|--|--|

EX: SABRE-18-27-BK

Indoor Only

#### **ORDERING LOGIC**

| FAMILY | SIZE |     | сст |       | FINISH |                |
|--------|------|-----|-----|-------|--------|----------------|
| SABRE  |      |     |     |       |        |                |
|        | 18   | 18" | 27  | 2700K | вк     | Matte Black    |
|        | 24   | 24" | 30  | 3000K | BZ     | Bronze         |
|        | 36   | 36" | 35  | 3500K | BN     | Brushed Nickel |
|        |      |     | 40  | 4000K | WH     | White          |



# SABRE VANITY LED

### ADDITIONAL IMAGERY

Matte Black Finish



Bronze Finish

















White Finish