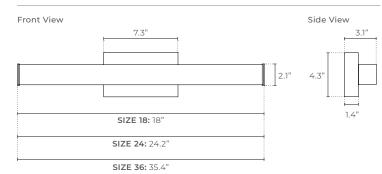

#### **ENERGY CHART**

| SIZE | WIDTH<br>inches | DELIVERED<br>LUMENS | WATTAGE | EFFICACY<br>Im/w |
|------|-----------------|---------------------|---------|------------------|
| 18   | 18              | 960                 | 16      | 60               |
| 24   | 24.2            | 1320                | 22      | 60               |
| 36   | 35.4            | 1800                | 30      | 60               |