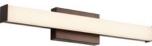

0W |
|--------------|---------------|
| Voltage      | 110-240V      |
| Power Factor | >0.9          |
| Dimmable     | Triac         |

#### NOTES

| Usage |  |  |  |
|-------|--|--|--|
|-------|--|--|--|

EX: SABRE-18-27-BK

Indoor Only

#### **ORDERING LOGIC**

| FAMILY | SIZE |     | сст |       | FINISH |                |
|--------|------|-----|-----|-------|--------|----------------|
| SABRE  |      |     |     |       |        |                |
|        | 18   | 18" | 27  | 2700K | вк     | Matte Black    |
|        | 24   | 24" | 30  | 3000K | BZ     | Bronze         |
|        | 36   | 36" | 35  | 3500K | BN     | Brushed Nickel |
|        |      |     | 40  | 4000K | WH     | White          |



# SABRE VANITY LED

### ADDITIONAL IMAGERY

Matte Black Finish



Bronze Finish

















White Finish