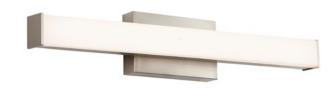

#### DIMENSIONS

Aluminum

LED

Wall Mount (ADA Compliant)

4" Square Junction Box (4"L x 4"W x 1.5"H)

Bronze, Brushed Nickel, Matte Black, White

## PERFORMANCE

Rough In Requirements

PHYSICAL

Material

Mounting

Finish

Source

| Warranty      | 5 year                                          |
|---------------|-------------------------------------------------|
| Certification | Class III System, RoHS Compliant, JA8 Compliant |
| ССТ           | 2700K, 3000K, 3500K, 4000K                      |
| CRI           | 80+                                             |
|               |                                                 |