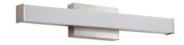

--------------|---------------|
| Voltage      | 110-240V      |
| Power Factor | >0.9          |
| Dimmable     | Triac         |

#### NOTES

| Usage |  |  |  |
|-------|--|--|--|
|-------|--|--|--|

EX: SABRE-18-27-BK

Indoor Only

#### **ORDERING LOGIC**

| FAMILY | SIZE |     | сст |       | FINISH |                |
|--------|------|-----|-----|-------|--------|----------------|
| SABRE  |      |     |     |       |        |                |
|        | 18   | 18" | 27  | 2700K | вк     | Matte Black    |
|        | 24   | 24" | 30  | 3000K | BZ     | Bronze         |
|        | 36   | 36" | 35  | 3500K | BN     | Brushed Nickel |
|        |      |     | 40  | 4000K | WH     | White          |



# SABRE VANITY LED

### ADDITIONAL IMAGERY

Matte Black Finish



Bronze Finish

















White Finish