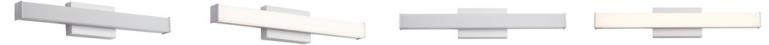

--------|
| Voltage      | 110-240V      |
| Power Factor | >0.9          |
| Dimmable     | Triac         |

#### NOTES

| Usage |  |  |  |
|-------|--|--|--|
|-------|--|--|--|

EX: SABRE-18-27-BK

Indoor Only

#### **ORDERING LOGIC**

| FAMILY | SIZE |     | сст |       | FINISH |                |
|--------|------|-----|-----|-------|--------|----------------|
| SABRE  |      |     |     |       |        |                |
|        | 18   | 18" | 27  | 2700K | вк     | Matte Black    |
|        | 24   | 24" | 30  | 3000K | BZ     | Bronze         |
|        | 36   | 36" | 35  | 3500K | BN     | Brushed Nickel |
|        |      |     | 40  | 4000K | WH     | White          |



# SABRE VANITY LED

### ADDITIONAL IMAGERY

Matte Black Finish



Bronze Finish

















White Finish