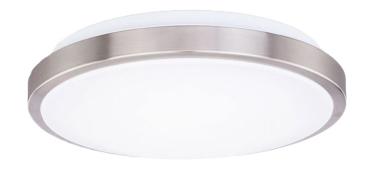

# **PHYSICAL**

| Material | Steel                        |
|----------|------------------------------|
| Mounting | Surface                      |
| Lens     | Polystyrene                  |
| Finish   | Black, Brushed Nickel, White |
| Source   | LED                          |